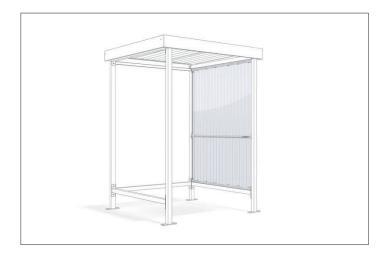

## Side wall Jena

## Weather protection with a small footprint

Robust side wall for the "Jena" shelter system made of transparent corrugated polycarbonate, including galvanised armrests. Can be used on the left or right.

The "Jena" model is the optimal shelter solution wherever less space is available. Available at short notice, you receive a small, robust shelter that defies wind and weather and, with its practical armrests, doesn't neglect comfort either. Ideal, for example, as

a smoker's shelter. The stable transparent side wall made of corrugated polycarbonate, including galvanised armrests, protects against the weather from the sides. Can be used on the left or right.

- + Transparent corrugated polycarbonate
- + Protection from wind and weather
- + Including galvanised armrests
- + Can be used left or right