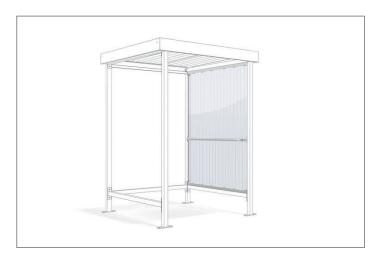

## Weather protection with a small footprint

Robust side wall made of transparent corrugated polycarbonate, including armrests powder-coated in RAL 9002 grey white. Can be used on the left or right.

| Article number | EAN           | Width   | Height  | Depth |
|----------------|---------------|---------|---------|-------|
| 102100286      | 4250366526836 | 1485 mm | 1880 mm |       |

The "Jena" model is the optimal shelter solution wherever less space is available. Available at short notice, you receive a small, robust shelter that defies wind and weather and, with its practical armrests, doesn't neglect comfort either. Ideal, for example,

as a smoker's shelter. The stable transparent side wall made of corrugated polycarbonate, including galvanised, RAL 9002 grey white powder-coated armrests, protects against the weather from the sides. Can be used on the left or right.