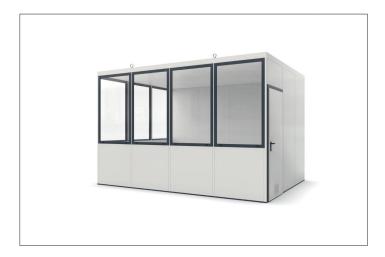

## The elegant room system for indoor installation

This high-quality room system is flexible and elegant. It integrates itself into your planning, is easy to move and makes intelligent use of available space.

The versatile and adaptable W model series is characterised by its high-quality materials, elegant design and tits particularly flexible modular concept. All this enables you to create the right space for every requirement, for example, as a hall office, control stand or recreation room. Mobility is one of the particular strengths of this system, as it can be easily and quickly repositioned if your

plans change. Furthermore, W model series accessories offer you innumerable design possibilities - whether lighting solutions, cleanroom air conditioning, connector systems, windows or doors. In addition, the room system can be limitlessly expanded in terms of surface area and is also available as a double or threestorey construction.

| Article number | EAN           | Width   | Height  | Depth   |
|----------------|---------------|---------|---------|---------|
| 101200459      | 4250366533452 | 4090 mm | 2620 mm | 3045 mm |

| Clear width             | 4032 mm               |  |
|-------------------------|-----------------------|--|
| Clear height            | 2500 mm               |  |
| Clear depth             | 2987 mm               |  |
| Location                | Indoors               |  |
| Office workplaces       | 1                     |  |
| Colour                  | RAL 9002 - Grey white |  |
| Number of wall elements | 14                    |  |
| Base area               | 12,45 m <sup>2</sup>  |  |
| Crane hook              | Yes                   |  |
|                         |                       |  |