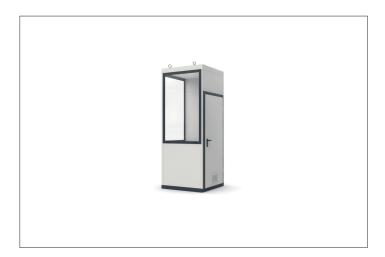

## The elegant room system for indoor installation

This high-quality room system is flexible and elegant. It integrates itself into your planning, is easy to move and makes intelligent use of available space.

The versatile and adaptable W model series is characterised by its high-quality materials, elegant design and tits particularly flexible modular concept. All this enables you to create the right space for every requirement, for example, as a hall office, control stand or recreation room. Mobility is one of the particular strengths of this system, as it can be easily and quickly repositioned if your

plans change. Furthermore, W model series accessories offer you innumerable design possibilities - whether lighting solutions, cleanroom air conditioning, connector systems, windows or doors. In addition, the room system can be limitlessly expanded in terms of surface area and is also available as a double or threestorey construction.

- + Fully assembled complete solutions immediately ready for use
- + Crane hooks for speedy repositioning
- + More safety through 5 mm thick single-pane safety glass glazing
- + Available with or without floor
- + Large range of accessories