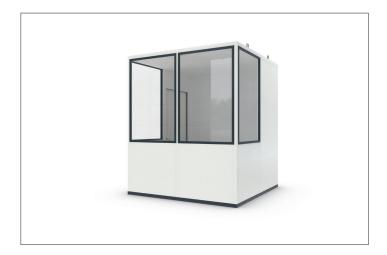

## Create new working environments in record time

The ideal entry-level model for additional recreation rooms or hall offices. Standardised, flexible, quickly available and easy to assemble.

| Article number | EAN           | Width   | Height  | Depth   |
|----------------|---------------|---------|---------|---------|
| 101700027      | 4250366541068 | 2280 mm | 2280 mm | 2280 mm |

| Clear width             | 2160 mm               |  |  |
|-------------------------|-----------------------|--|--|
| Clear height            | 2160 mm               |  |  |
| Clear depth             | 2160 mm               |  |  |
| Location                | Indoors               |  |  |
| Electrical package      | Starter Plus          |  |  |
| Colour                  | RAL 9002 - Grey white |  |  |
| Number of wall elements | 8                     |  |  |
| Base area               | 5,20 m <sup>2</sup>   |  |  |
| Crane hook              | Yes                   |  |  |
|                         |                       |  |  |

This room system is the perfect entry-level model for companies that want to create additional recreation rooms or hall offices indoors. Thanks to the standardised construction and the limited design options, this version is inexpensive and can be delivered quickly when things have to move fast. At the same time, the modular system allows you to design your working environment

according to your needs. The robust steel construction can be subsequently relocated thanks to crane eyes and forklift pockets, which means you do not have to commit to permanent structural changes. Assembly can be carried out either in the factory or on site. Electrical package Starter Plus is ideal for recration rooms.