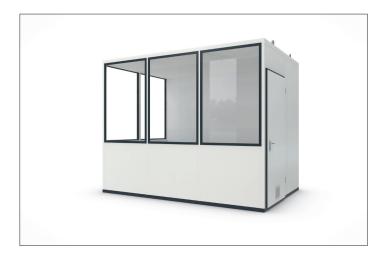

## Create new working environments in record time

The ideal entry-level model for additional recreation rooms or hall offices. Standardised, flexible, quickly available and easy to assemble.

| Article number | EAN           | Width   | Height  | Depth   |
|----------------|---------------|---------|---------|---------|
| 101700028      | 4250366541075 | 3390 mm | 2680 mm | 2280 mm |

This room system is the perfect entry-level model for companies that want to create additional recreation rooms or hall offices indoors. Thanks to the standardised construction and the limited design options, this version is inexpensive and can be delivered quickly when things have to move fast. At the same time, the modular system allows you to design your working environment

according to your needs. The robust steel construction can be subsequently relocated thanks to lifting eyes, which means you do not have to commit to permanent structural changes. Model version ECO is assembled in the factory. Two electrical packages are available to choose from, providing light, power and air conditioning.