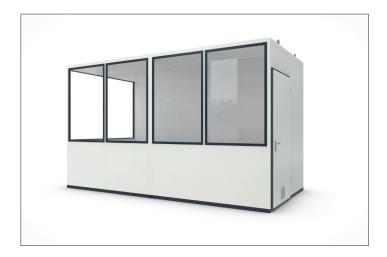

## Create new working environments in record time

The ideal entry-level model for additional recreation rooms or hall offices. Standardised, flexible, quickly available and easy to assemble.

| Article number | EAN           | Width   | Height  | Depth   |
|----------------|---------------|---------|---------|---------|
| 101700031      | 4250366541105 | 4560 mm | 2680 mm | 2280 mm |

This room system is the perfect entry-level model for companies that want to create additional recreation rooms or hall offices indoors. Thanks to the standardised construction and the limited design options, this version is inexpensive and can be delivered quickly when things have to move fast. At the same time, the modular system allows you to design your working environment

according to your needs. The robust steel construction can be subsequently relocated thanks to lifting eyes, which means you do not have to commit to permanent structural changes. Model version ECO is assembled in the factory. Two electrical packages are available to choose from, providing light, power and air conditioning.

- + Robust steel construction
- + Fast delivery
- + Can be subsequently moved by means of lifting eyes
- + Assembly in the manufacturer's works or on site
- + Electrical package available