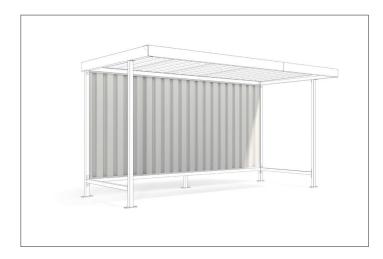

## Versatile and expandable protection

Opaque rear wall for the "Leipzig" shelter system with tubular frame and wall module made of powder-coated profiled sheet metal in RAL 9002 grey-white.

| Article number | EAN           | Width   | Height  | Depth |
|----------------|---------------|---------|---------|-------|
| 102000098      | 4250366527512 | 4300 mm | 1880 mm |       |

The standardised base system of the "Leipzig" shelter offers multifaceted options for adaptation to individual requirements. No matter which you decide on, the "Leipzig" model always cuts a fine figure. It is ideal as robust protection for goods of all kinds – whether open, half-open or closed. The rear wall with its

all-round tubular frame provides weather and privacy protection and is made of robust, stainless profiled sheet metal. The tubular frame and wall are each coated in RAL 9002 grey white. Suitable for models L14, L15, L18 and L19.

- + All-round tubular frame
- + Opaque wall module made of profiled sheet metal
- + Powder coated on both sides in RAL 9002 grey white
- + Including rear panel support