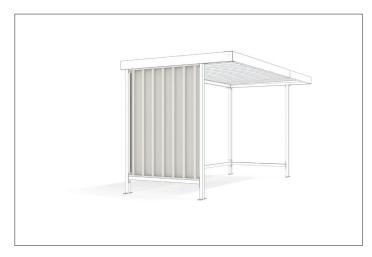

## Versatile expandable protection

Opaque rear wall for the "Leipzig" shelter system with tubular frame and wall module made of profiled sheet metal powder-coated in RAL 9002 grey white.

| Article number | EAN           | Width   | Height  | Depth |
|----------------|---------------|---------|---------|-------|
| 102000109      | 4250366526713 | 2200 mm | 1880 mm |       |

The standardised base system of the "Leipzig" shelter offers multifaceted options for adaptation to individual requirements. No matter which you decide on, the "Leipzig" model always cuts a fine figure. It is ideal as robust protection for goods of all kinds – whether open, half-open or closed. The side wall with its

all-round tubular frame provides weather and privacy protection and is made of sturdy, stainless profiled sheet metal. The tubular frame and wall are each coated in RAL 9002 grey white. Suitable for models L10, L12, L14 and L15.

- + Side wall, can be used on the left or right
- + Opaque wall module made of profiled sheet metal
- + Powder coated on both sides in RAL 9002 grey white
- + Wall bracket included