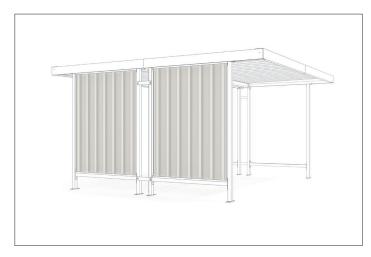

## Side walls

## Side wall Leipzig L40/L42/L44/L45 RAL 9002

## Versatile expandable protection

Opaque side wall for the "Leipzig" shelter system with tubular frame and wall module made of profiled sheet metal powder-coated in RAL 9002 grey-white.

| Article number | EAN           | Width   | Height  | Depth |
|----------------|---------------|---------|---------|-------|
| 102000121      | 4250366527574 | 4400 mm | 1880 mm |       |

The standardised base system of the "Leipzig" shelter offers multifaceted options for adaptation to individual requirements. No matter which you decide on, the "Leipzig" model always cuts a fine figure. It is ideal as robust protection for goods of all kinds – whether open, half-open or closed. The side wall with its

all-round tubular frame provides weather and privacy protection and is made of robust, stainless profiled sheet metal. The tubular frame and wall are each coated in RAL 9002 grey white. The tubular frame and wall are each coated in RAL 9002 grey-white. Suitable for models L40, L42, L44 and L45.

- + Opaque wall module made of profiled sheet metal
- + Protection from view, wind and rain
- + All-round tubular frame
- + Powder coated on both sides in RAL 9002 grey white