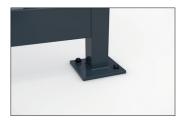

| Article number | EAN           | Width   | Height  | Depth   |
|----------------|---------------|---------|---------|---------|
| 102000701      | 4250366532745 | 4195 mm | 2440 mm | 2165 mm |

| Clear width   | 4075 mm                        |  |
|---------------|--------------------------------|--|
| Clear height  | 2290 mm                        |  |
| Clear depth   | 2105 mm                        |  |
| Roof style    | Flat roof                      |  |
| Roof type     | Troughed sheet                 |  |
| Colour        | our RAL 7016 - Anthracite grey |  |
| Base area     | 8,50 m <sup>2</sup>            |  |
| Mounting type | Floor mounting                 |  |
| Base material | Steel                          |  |
| Snow load     | 1,90 kN/m²                     |  |

- + Hot-dip galvanised flat roof steel construction
- + Side- and back wallsavailable in different variants and configurations
- + Custom painting in min. C4 medium quality
- + High wind and snow loads
- + Available with a wide range of accessories