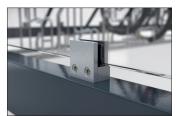

## Elegant, versatile, flexible and for very high snow loads.

Hot-dip galvanised flat roof steel construction with weatherproof troughed sheet roof, selectable side walls and suitable for very high snow loads.

| Article number | EAN           | Width   | Height  | Depth   |
|----------------|---------------|---------|---------|---------|
| 102000701      | 4250366532745 | 4195 mm | 2440 mm | 2165 mm |

| Clear width   | 4075 mm                        |  |
|---------------|--------------------------------|--|
| Clear height  | 2290 mm                        |  |
| Clear depth   | 2105 mm                        |  |
| Roof style    | Flat roof                      |  |
| Roof type     | Troughed sheet                 |  |
| Colour        | our RAL 7016 - Anthracite grey |  |
| Base area     | 8,50 m <sup>2</sup>            |  |
| Mounting type | Floor mounting                 |  |
| Base material | Steel                          |  |
| Snow load     | 1,90 kN/m²                     |  |