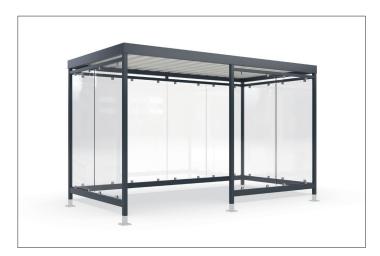

## Elegant, versatile, flexible and for very high snow loads.

Hot-dip galvanised flat roof steel construction with weatherproof troughed sheet roof, selectable side walls and suitable for very high snow loads.

Versatility and flexibility are already built into our timelessly elegant "Köln" shelter system. The "Köln" is available in several sizes and colours, with variable roof lengths and widths and optimised for your application. Printable toughened safety glass fastened with glass holders or other materials are available for the rear and side panels. Even systems with protected interior

and access doors can be realised. The drainage takes place via ground-level gargoyles. The "Köln" is suitable for very high wind loads and in this "Alpine" variant for even higher snow loads. Custom coating in at least C4 medium quality is also offered. Ready assembled or as a kit.

- + Hot-dip galvanised flat roof steel construction
- + Side- and back wallsavailable in different variants and configurations
- + Custom painting in min. C4 medium quality
- + High wind and snow loads
- + Available with a wide range of accessories