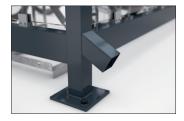

| Article number | EAN           | Width   | Height  | Depth   |
|----------------|---------------|---------|---------|---------|
| 102000701      | 4250366532745 | 4195 mm | 2440 mm | 2165 mm |

| Clear width   | 4075 mm                        |  |
|---------------|--------------------------------|--|
| Clear height  | 2290 mm                        |  |
| Clear depth   | 2105 mm                        |  |
| Roof style    | Flat roof                      |  |
| Roof type     | Troughed sheet                 |  |
| Colour        | our RAL 7016 - Anthracite grey |  |
| Base area     | 8,50 m <sup>2</sup>            |  |
| Mounting type | Floor mounting                 |  |
| Base material | Steel                          |  |
| Snow load     | 1,90 kN/m²                     |  |

- + Hot-dip galvanised flat roof steel construction
- + Side- and back wallsavailable in different variants and configurations
- + Custom painting in min. C4 medium quality
- + High wind and snow loads
- + Available with a wide range of accessories