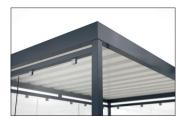

## Elegant, versatile, flexible and for very high snow loads.

Hot-dip galvanised flat roof steel construction with weatherproof troughed sheet roof, selectable side walls and suitable for very high snow loads.

Versatility and flexibility are already built into our timelessly elegant "Köln" shelter system. The "Köln" is available in several sizes and colours, with variable roof lengths and widths and optimised for your application. Printable toughened safety glass fastened with glass holders or other materials are available for the rear and side panels. Even systems with protected interior

and access doors can be realised. The drainage takes place via ground-level gargoyles. The "Köln" is suitable for very high wind loads and in this "Alpine" variant for even higher snow loads. Custom coating in at least C4 medium quality is also offered. Ready assembled or as a kit.

- + Hot-dip galvanised flat roof steel construction
- + Side- and back wallsavailable in different variants and configurations
- + Custom painting in min. C4 medium quality
- + High wind and snow loads
- + Available with a wide range of accessories