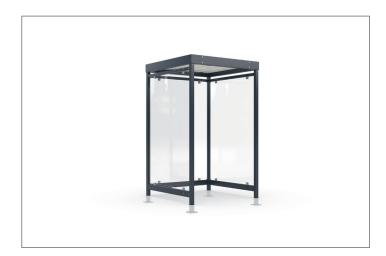

## Elegant, versatile, flexible and with type statics

Hot-dip galvanised flat roof steel construction with a weatherproof troughed sheet roof in variable sizes, selectable side walls and pre-approved type statics.

Versatility and flexibility are already built into our timelessly elegant "Köln" shelter system. The "Köln" is available in several sizes and colours, with variable roof lengths and widths and optimised for your application. Printable toughened safety glass fastened with glass holders or other materials are available for the rear and side panels. Even systems with protected interior

and access doors can be realised. The drainage takes place via ground-level gargoyles. The "Köln" is suitable for very high wind loads and snow loads and can be set up everywhere thanks to certified type testing without additional static testing being required. Custom coating in at least C4 medium quality is also offered. Ready assembled or as a kit.