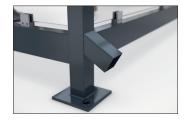

and access doors can be realised. The drainage takes place via ground-level gargoyles. The "Köln" is suitable for very high wind loads and snow loads and can be set up everywhere thanks to certified type testing without additional static testing being required. Custom coating in at least C4 medium quality is also offered. Ready assembled or as a kit.