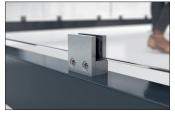

Versatility and flexibility are already built into our timelessly elegant "Köln" shelter system. The "Köln" is available in several sizes and colours, with variable roof lengths and widths and optimised for your application. Printable toughened safety glass fastened with glass holders or other materials are available for the rear and side panels. Even systems with protected interior