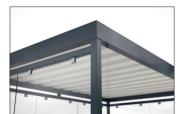

## Elegant, versatile, flexible and with type statics

Hot-dip galvanised flat roof steel construction with a weatherproof troughed sheet roof in variable sizes, selectable side walls and pre-approved type statics.

Versatility and flexibility are already built into our timelessly elegant "Köln" shelter system. The "Köln" is available in several sizes and colours, with variable roof lengths and widths and optimised for your application. Printable toughened safety glass fastened with glass holders or other materials are available for the rear and side panels. Even systems with protected interior

and access doors can be realised. The drainage takes place via ground-level gargoyles. The "Köln" is suitable for very high wind loads and snow loads and can be set up everywhere thanks to certified type testing without additional static testing being required. Custom coating in at least C4 medium quality is also offered. Ready assembled or as a kit.