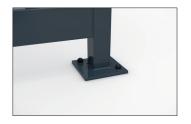

and access doors can be realised. The drainage takes place via ground-level gargoyles. The "Köln" is suitable for very high wind loads and snow loads and can be set up everywhere thanks to certified type testing without additional static testing being required. Custom coating in at least C4 medium quality is also offered. Ready assembled or as a kit.