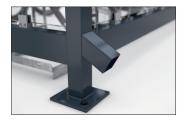

- + Hot-dip galvanised flat roof steel construction
- + Side- and back walls available in different variants
- + Custom painting in min. C4 medium quality
- + Type statics for high wind and snow loads
- + Available with a wide range of accessories