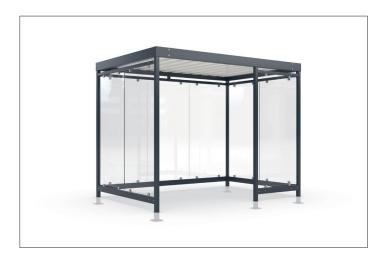

## Elegant, versatile, flexible and with type statics

Hot-dip galvanised flat roof steel construction with a weatherproof troughed sheet roof in variable sizes, selectable side walls and pre-approved type statics.

Versatility and flexibility are already built into our timelessly elegant "Köln" shelter system. The "Köln" is available in several sizes

and colours, with variable roof lengths and widths and optimised for your application. Printable toughened safety gla

- + Hot-dip galvanised flat roof steel construction
- + Side- and back walls available in different variants
- + Custom painting in min. C4 medium quality
- + Type statics for high wind and snow loads
- + Available with a wide range of accessories