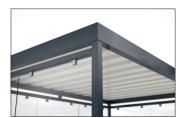

## Elegant, versatile, flexible and with type statics

Hot-dip galvanised flat roof steel construction with a weatherproof troughed sheet roof in variable sizes, selectable side walls and pre-approved type statics.

Versatility and flexibility are already built into our timelessly elegant "Köln" shelter system. The "Köln" is available in several sizes

and colours, with variable roof lengths and widths and optimised for your application. Printable toughened safety gla

- + Hot-dip galvanised flat roof steel construction
- + Side- and back walls available in different variants
- + Custom painting in min. C4 medium quality
- + Type statics for high wind and snow loads
- + Available with a wide range of accessories