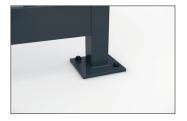

- + Hot-dip galvanised flat roof steel construction
- + Side- and back walls available in different variants
- + Custom painting in min. C4 medium quality
- + Type statics for high wind and snow loads
- + Available with a wide range of accessories