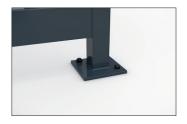

- + Hot-dip galvanised flat roof steel construction
- + Side- and back wallsavailable in different variants and configurations
- + Custom painting in min. C4 medium quality
- + Type statics for high wind and snow loads
- + Available with a wide range of accessories