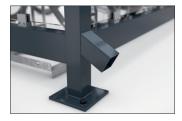

- + Hot-dip galvanised flat roof steel construction
- + Side- and back wallsavailable in different variants and configurations
- + Custom painting in min. C4 medium quality
- + Type statics for high wind and snow loads
- + Available with a wide range of accessories