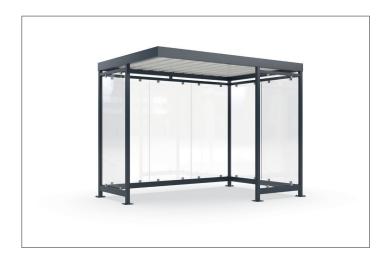

## Elegant, versatile, flexible and with type statics.

Hot-dip galvanised flat roof steel construction with weatherproof troughed sheet roof in variable sizes, selectable side walls and pre-approved type statics.

Versatility and flexibility are already built into our timelessly elegant "Köln" shelter system. The "Köln" is available in several sizes and colours, with variable roof lengths and widths and optimised for your application. Printable toughened safety glass fastened with glass holders or other materials are available for the rear and side panels. Even systems with protected interior

and access doors can be realised. The drainage takes place via ground-level gargoyles. The "Köln" is suitable for very high wind loads and snow loads and can be set up everywhere thanks to certified type testing without additional static testing being required. Custom coating in at least C4 medium quality is also offered. Ready assembled or as a kit.

- + Hot-dip galvanised flat roof steel construction
- + Side- and back wallsavailable in different variants and configurations
- + Custom painting in min. C4 medium quality
- + Type statics for high wind and snow loads
- + Available with a wide range of accessories