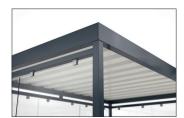

## Elegant, versatile, flexible and with type statics.

Hot-dip galvanised flat roof steel construction with weatherproof troughed sheet roof in variable sizes, selectable side walls and pre-approved type statics.

Versatility and flexibility are already built into our timelessly elegant "Köln" shelter system. The "Köln" is available in several sizes and colours, with variable roof lengths and widths and optimised for your application. Printable toughened safety glass fastened with glass holders or other materials are available for the rear and side panels. Even systems with protected interior

and access doors can be realised. The drainage takes place via ground-level gargoyles. The "Köln" is suitable for very high wind loads and snow loads and can be set up everywhere thanks to certified type testing without additional static testing being required. Custom coating in at least C4 medium quality is also offered. Ready assembled or as a kit.