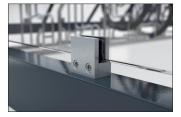

- + Hot-dip galvanised flat roof steel construction
- + Side- and back wallsavailable in different variants and configurations
- + Custom painting in min. C4 medium quality
- + Type statics for high wind and snow loads
- + Available with a wide range of accessories