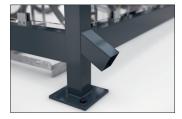

- + Hot-dip galvanised flat roof steel construction
- + Side- and back walls available in different variants
- + Custom painting in min. C4 medium quality
- + Type statics for high wind and snow loads
- + Available with a wide range of accessories