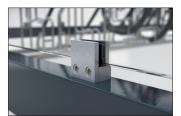

Versatility and flexibility are already built into our timelessly elegant "Köln" shelter system. The "Köln" is available in several sizes and colours, with variable roof lengths and widths and optimised for your application. Printable toughened safety glass fastened with glass holders or other materials are available for the rear and side panels. Even systems with protected interior