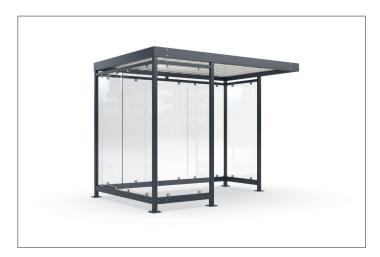

## Elegant, versatile, flexible and with type statics

Hot-dip galvanised flat roof steel construction with a weatherproof troughed sheet roof in variable sizes, selectable side walls and pre-approved type statics.

Versatility and flexibility are already built into our timelessly elegant "Köln" shelter system. The "Köln" is available in several sizes and colours, with variable roof lengths and widths and optimised for your application. Printable toughened safety glass fastened with glass holders or other materials are available for the rear and side panels. Even systems with protected interior

and access doors can be realised. The drainage takes place via ground-level gargoyles. The "Köln" is suitable for very high wind loads and snow loads and can be set up everywhere thanks to certified type testing without additional static testing being required. Custom coating in at least C4 medium quality is also offered. Ready assembled or as a kit.