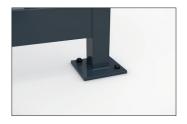

- + Hot-dip galvanised flat roof steel construction
- + Side- and back walls available in different variants
- + Custom painting in min. C4 medium quality
- + Type statics for high wind and snow loads
- + Available with a wide range of accessories