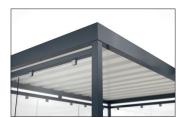

## Elegant, versatile, flexible and with type statics

Hot-dip galvanised flat roof steel construction with a weatherproof troughed sheet roof in variable sizes, selectable side walls and pre-approved type statics.

- + Hot-dip galvanised flat roof steel construction
- + Side- and back walls available in different variants
- + Custom painting in min. C4 medium quality
- + Type statics for high wind and snow loads
- + Available with a wide range of accessories