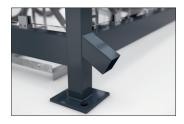

| Article number | EAN           | Width   | Height  | Depth   |
|----------------|---------------|---------|---------|---------|
| 102001324      | 4250366532462 | 3180 mm | 2440 mm | 2165 mm |

| Clear width   | 3060 mm                    |  |
|---------------|----------------------------|--|
| Clear height  | 2290 mm                    |  |
| Clear depth   | 2105 mm                    |  |
| Roof style    | Flat roof                  |  |
| Roof type     | Troughed sheet             |  |
| Colour        | RAL 7016 - Anthracite grey |  |
| Base area     | 6,40 m <sup>2</sup>        |  |
| Mounting type | Floor mounting             |  |
| Base material | Steel                      |  |
| Snow load     | 1,45 kN/m²                 |  |