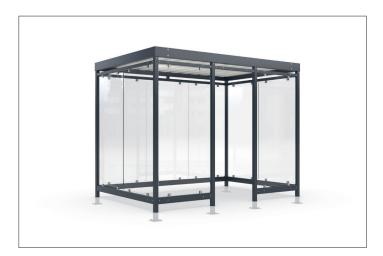

## Elegant, versatile, flexible and with type statics

Hot-dip galvanised flat roof steel construction with a weatherproof troughed sheet roof in variable sizes, selectable side walls and pre-approved type statics.

Versatility and flexibility are already built into our timelessly elegant "Köln" shelter system. The "Köln" is available in several sizes

and colours, with variable roof lengths and widths and optimised for your application. Printable toughened safety gla

- + Hot-dip galvanised flat roof steel construction
- + Side- and back walls available in different variants
- + Custom painting in min. C4 medium quality
- + Type statics for high wind and snow loads
- + Available with a wide range of accessories