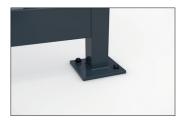

| Article number | EAN           | Width   | Height  | Depth   |
|----------------|---------------|---------|---------|---------|
| 102001324      | 4250366532462 | 3180 mm | 2440 mm | 2165 mm |

| Clear width   | 3060 mm                    |  |
|---------------|----------------------------|--|
| Clear height  | 2290 mm                    |  |
| Clear depth   | 2105 mm                    |  |
| Roof style    | Flat roof                  |  |
| Roof type     | Troughed sheet             |  |
| Colour        | RAL 7016 - Anthracite grey |  |
| Base area     | 6,40 m <sup>2</sup>        |  |
| Mounting type | Floor mounting             |  |
| Base material | Steel                      |  |
| Snow load     | 1,45 kN/m²                 |  |