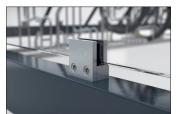

## Elegant, versatile, flexible and with type statics

Hot-dip galvanised flat roof steel construction with a weatherproof troughed sheet roof in variable sizes, selectable side walls and pre-approved type statics.

- + Hot-dip galvanised flat roof steel construction
- + Side- and back walls available in different variants
- + Custom painting in min. C4 medium quality
- + Type statics for high wind and snow loads
- + Available with a wide range of accessories