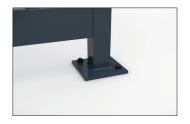

| Article number | EAN           | Width   | Height  | Depth   |
|----------------|---------------|---------|---------|---------|
| 102001346      | 4250366532639 | 3180 mm | 2440 mm | 2165 mm |

| Clear width   | 3060 mm                    |  |
|---------------|----------------------------|--|
| Clear height  | 2290 mm                    |  |
| Clear depth   | 2105 mm                    |  |
| Roof style    | Flat roof                  |  |
| Roof type     | Troughed sheet             |  |
| Colour        | RAL 7016 - Anthracite grey |  |
| Base area     | 6,40 m²                    |  |
| Mounting type | Floor mounting             |  |
| Base material | Steel                      |  |
| Snow load     | 1,45 kN/m²                 |  |