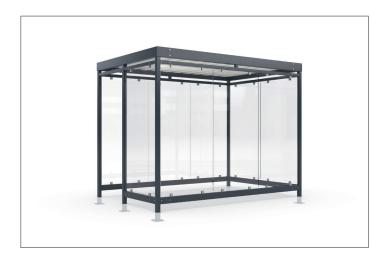

## Köln K3 f/f (Entrance left) BS UP

## Elegant, versatile, flexible and with type statics

Hot-dip galvanised flat roof steel construction with a weatherproof troughed sheet roof in variable sizes, selectable side walls and pre-approved type statics.

Versatility and flexibility are already built into our timelessly elegant "Köln" shelter system. The "Köln" is available in several sizes

and colours, with variable roof lengths and widths and optimised for your application. Printable toughened safety gla