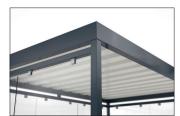

## Elegant, versatile, flexible and with type statics

Hot-dip galvanised flat roof steel construction with a weatherproof troughed sheet roof in variable sizes, selectable side walls and pre-approved type statics.

Versatility and flexibility are already built into our timelessly elegant "Köln" shelter system. The "Köln" is available in several sizes

and colours, with variable roof lengths and widths and optimised for your application. Printable toughened safety gla

- + Hot-dip galvanised flat roof steel construction
- + Side- and back walls available in different variants
- + Custom painting in min. C4 medium quality
- + Type statics for high wind and snow loads
- + Available with a wide range of accessories