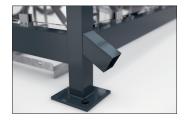

| Article number | EAN           | Width   | Height  | Depth   |
|----------------|---------------|---------|---------|---------|
| 102001346      | 4250366532639 | 3180 mm | 2440 mm | 2165 mm |

| Clear width   | 3060 mm                    |  |
|---------------|----------------------------|--|
| Clear height  | 2290 mm                    |  |
| Clear depth   | 2105 mm                    |  |
| Roof style    | Flat roof                  |  |
| Roof type     | Troughed sheet             |  |
| Colour        | RAL 7016 - Anthracite grey |  |
| Base area     | 6,40 m²                    |  |
| Mounting type | Floor mounting             |  |
| Base material | Steel                      |  |
| Snow load     | 1,45 kN/m²                 |  |