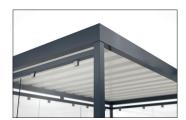

## Elegant, versatile, flexible and with type statics.

Hot-dip galvanised flat roof steel construction with weatherproof troughed sheet roof in variable sizes, selectable side walls and pre-approved type statics.

Versatility and flexibility are already built into our timelessly elegant "Köln" shelter system. The "Köln" is available in several sizes and colours, with variable roof lengths and widths and optimised for your application. Printable toughened safety glass fastened with glass holders or other materials are available for the rear and side panels. Even systems with protected interior

and access doors can be realised. The drainage takes place via ground-level gargoyles. The "Köln" is suitable for very high wind loads and snow loads and can be set up everywhere thanks to certified type testing without additional static testing being required. Custom coating in at least C4 medium quality is also offered. Ready assembled or as a kit.