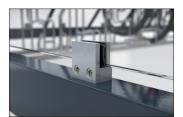

Versatility and flexibility are already built into our timelessly elegant "Köln" shelter system. The "Köln" is available in several sizes and colours, with variable roof lengths and widths and optimised for your application. Printable toughened safety glass fastened with glass holders or other materials are available for the rear and side panels. Even systems with protected interior

- + Hot-dip galvanised flat roof steel construction
- + Side- and back wallsavailable in different variants and configurations
- + Custom painting in min. C4 medium quality
- + Type statics for high wind and snow loads
- + Available with a wide range of accessories