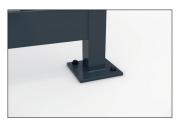

and access doors can be realised. The drainage takes place via ground-level gargoyles. The "Köln" is suitable for very high wind loads and snow loads and can be set up everywhere thanks to certified type testing without additional static testing being required. Custom coating in at least C4 medium quality is also offered. Ready assembled or as a kit.

- + Hot-dip galvanised flat roof steel construction
- + Side- and back wallsavailable in different variants and configurations
- + Custom painting in min. C4 medium quality
- + Type statics for high wind and snow loads
- + Available with a wide range of accessories