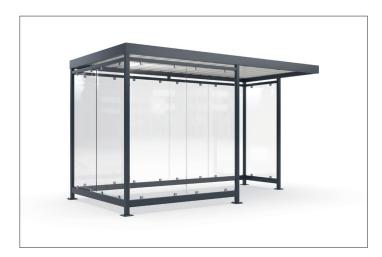

## Elegant, versatile, flexible and with type statics.

Hot-dip galvanised flat roof steel construction with weatherproof troughed sheet roof in variable sizes, selectable side walls and pre-approved type statics.

Versatility and flexibility are already built into our timelessly elegant "Köln" shelter system. The "Köln" is available in several sizes and colours, with variable roof lengths and widths and optimised for your application. Printable toughened safety glass fastened with glass holders or other materials are available for the rear and side panels. Even systems with protected interior

and access doors can be realised. The drainage takes place via ground-level gargoyles. The "Köln" is suitable for very high wind loads and snow loads and can be set up everywhere thanks to certified type testing without additional static testing being required. Custom coating in at least C4 medium quality is also offered. Ready assembled or as a kit.

- + Hot-dip galvanised flat roof steel construction
- + Side- and back wallsavailable in different variants and configurations
- + Custom painting in min. C4 medium quality
- + Type statics for high wind and snow loads
- + Available with a wide range of accessories