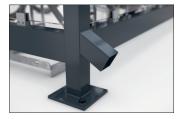

and access doors can be realised. The drainage takes place via ground-level gargoyles. The "Köln" is suitable for very high wind loads and snow loads and can be set up everywhere thanks to certified type testing without additional static testing being required. Custom coating in at least C4 medium quality is also offered. Ready assembled or as a kit.

- + Hot-dip galvanised flat roof steel construction
- + Side- and back wallsavailable in different variants and configurations
- + Custom painting in min. C4 medium quality
- + Type statics for high wind and snow loads
- + Available with a wide range of accessories