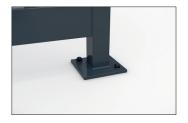

and access doors can be realised. The drainage takes place via ground-level gargoyles. The "Köln" is suitable for very high wind loads and snow loads and can be set up everywhere thanks to certified type testing without additional static testing being required. Custom coating in at least C4 medium quality is also offered. Ready assembled or as a kit.