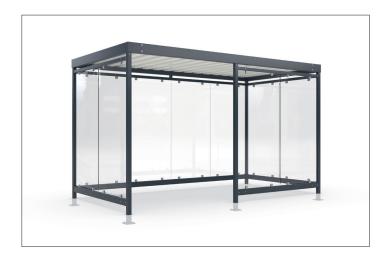

## Köln K4 b/d BS UP

## Elegant, versatile, flexible and with type statics

Hot-dip galvanised flat roof steel construction with a weatherproof troughed sheet roof in variable sizes, selectable side walls and pre-approved type statics.

Versatility and flexibility are already built into our timelessly elegant "Köln" shelter system. The "Köln" is available in several sizes and colours, with variable roof lengths and widths and optimised for your application. Printable toughened safety glass fastened with glass holders or other materials are available for the rear and side panels. Even systems with protected interior

and access doors can be realised. The drainage takes place via ground-level gargoyles. The "Köln" is suitable for very high wind loads and snow loads and can be set up everywhere thanks to certified type testing without additional static testing being required. Custom coating in at least C4 medium quality is also offered. Ready assembled or as a kit.