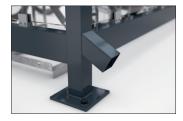

and access doors can be realised. The drainage takes place via ground-level gargoyles. The "Köln" is suitable for very high wind loads and snow loads and can be set up everywhere thanks to certified type testing without additional static testing being required. Custom coating in at least C4 medium quality is also offered. Ready assembled or as a kit.