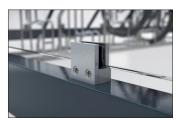

Versatility and flexibility are already built into our timelessly elegant "Köln" shelter system. The "Köln" is available in several sizes and colours, with variable roof lengths and widths and optimised for your application. Printable toughened safety glass fastened with glass holders or other materials are available for the rear and side panels. Even systems with protected interior