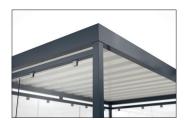

## Elegant, versatile, flexible and with type statics.

Hot-dip galvanised flat roof steel construction with weatherproof troughed sheet roof in variable sizes, selectable side walls and pre-approved type statics.

Versatility and flexibility are already built into our timelessly elegant "Köln" shelter system. The "Köln" is available in several sizes and colours, with variable roof lengths and widths and optimised for your application. Printable toughened safety glass fastened with glass holders or other materials are available for the rear and side panels. Even systems with protected interior

and access doors can be realised. The drainage takes place via ground-level gargoyles. The "Köln" is suitable for very high wind loads and snow loads and can be set up everywhere thanks to certified type testing without additional static testing being required. Custom coating in at least C4 medium quality is also offered. Ready assembled or as a kit.