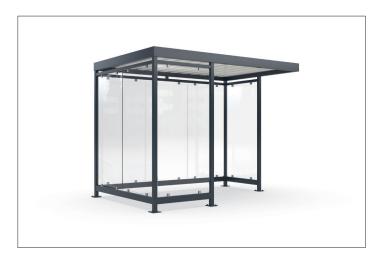

## Köln K3 c/a

## Elegant, versatile, flexible and with type statics.

Hot-dip galvanised flat roof steel construction with weatherproof troughed sheet roof in variable sizes, selectable side walls and pre-approved type statics.

Versatility and flexibility are already built into our timelessly elegant "Köln" shelter system. The "Köln" is available in several sizes and colours, with variable roof lengths and widths and optimised for your application. Printable toughened safety glass fastened with glass holders or other materials are available for the rear and side panels. Even systems with protected interior

and access doors can be realised. The drainage takes place via ground-level gargoyles. The "Köln" is suitable for very high wind loads and snow loads and can be set up everywhere thanks to certified type testing without additional static testing being required. Custom coating in at least C4 medium quality is also offered. Ready assembled or as a kit.