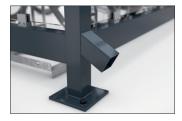

and access doors can be realised. The drainage takes place via ground-level gargoyles. The "Köln" is suitable for very high wind loads and snow loads and can be set up everywhere thanks to certified type testing without additional static testing being required. Custom coating in at least C4 medium quality is also offered. Ready assembled or as a kit.

- + Hot-dip galvanised flat roof steel construction
- + Side- and back wallsavailable in different variants and configurations
- + Custom painting in min. C4 medium quality
- + Type statics for high wind and snow loads
- + Available with a wide range of accessories