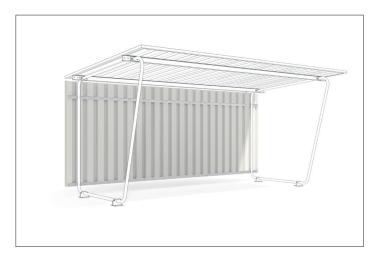

## All-round protection from wind and weather

Opaque rear wall for the "Siegen" shelter system with galvanised support frame and panels. Profiled sheet metal powder-coated in RAL 9002 grey white.

| Article number | EAN           | Width   | Height  | Depth |
|----------------|---------------|---------|---------|-------|
| 102001544      | 4250366524481 | 4300 mm | 1850 mm |       |

The "Siegen" shelter system is inexpensive, uncomplicated and quick and easy to set up. In no time you become the proud owner of a practical shelter especially designed for bicycles and stock goods. With this optional rear wall you can increase the protection that the shelter offers. The rear wall seals the shelter

system at the back, making it wind- and rainproof and leaving the weather out in the rain. The robust, opaque rear wall features a galvanised support frame and panels made of profiled sheet metal, powder-coated on both sides in RAL 9002 grey white. Suitable for model S18.

- + Opaque rear wall made of profiled sheet metal
- + Galvanised support frame
- + Lateral panels
- + Powder coated on both sides in RAL 9002 grey white