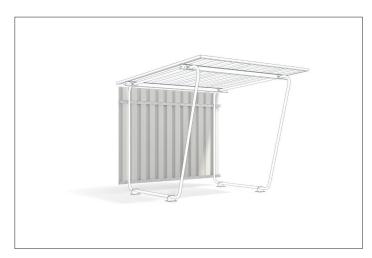

## Back walls

## Rear wall Siegen S16 RAL 9002

## All-round protection from wind and weather

Opaque rear wall for the "Siegen" shelter system with galvanised support frame and panels. Profiled sheet metal powder-coated in RAL 9002 grey white.

| Article number | EAN           | Width   | Height  | Depth |
|----------------|---------------|---------|---------|-------|
| 102001589      | 4250366528861 | 2145 mm | 1850 mm |       |

The "Siegen" shelter system is inexpensive, uncomplicated and quick and easy to set up. In no time you become the proud owner of a practical shelter especially designed for bicycles and stock goods. With this optional rear wall you can increase the protection that the shelter offers. The rear wall seals the shelter

system at the back, making it wind- and rainproof and leaving the weather out in the rain. The robust, opaque rear wall features a galvanised support frame and panels made of profiled sheet metal, powder-coated on both sides in RAL 9002 grey white. Suitable for model S19.

- + Opaque rear wall made of profiled sheet metal
- + Galvanised support frame
- + Lateral panels
- + Powder coated on both sides in RAL 9002 grey white