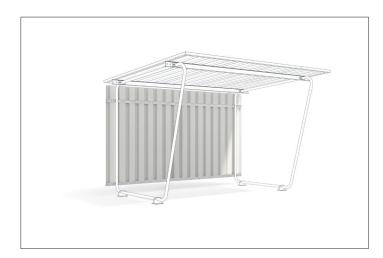

## All-round protection from wind and weather

Opaque rear wall for the "Siegen" shelter system with galvanised support frame and panels. Profiled sheet metal powder-coated in RAL 9002 grey white.

| Article number | EAN           | Width   | Height  | Depth |
|----------------|---------------|---------|---------|-------|
| 102001591      | 4250366528878 | 2975 mm | 1850 mm |       |

The "Siegen" shelter system is inexpensive, uncomplicated and quick and easy to set up. In no time you become the proud owner of a practical shelter especially designed for bicycles and stock goods. With this optional rear wall you can increase the protection that the shelter offers. The rear wall seals the shelter

system at the back, making it wind- and rainproof and leaving the weather out in the rain. The robust, opaque rear wall features a galvanised support frame and panels made of profiled sheet metal, powder-coated on both sides in RAL 9002 grey white. Suitable for model S17.

- + Opaque rear wall made of profiled sheet metal
- + Galvanised support frame
- + Lateral panels
- + Powder coated on both sides in RAL 9002 grey white