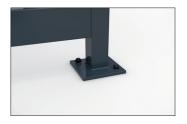

| Article number | EAN           | Width   | Height  | Depth   |
|----------------|---------------|---------|---------|---------|
| 102001779      | 4250366532448 | 3180 mm | 2440 mm | 2165 mm |

| Clear width   | 3060 mm                        |  |
|---------------|--------------------------------|--|
| Clear height  | 2290 mm                        |  |
| Clear depth   | 2105 mm                        |  |
| Roof style    | Flat roof                      |  |
| Roof type     | Troughed sheet                 |  |
| Colour        | our RAL 7016 - Anthracite grey |  |
| Base area     | 6,40 m <sup>2</sup>            |  |
| Mounting type | Floor mounting                 |  |
| Base material | Steel                          |  |
| Snow load     | 1,90 kN/m²                     |  |

- + Hot-dip galvanised flat roof steel construction
- + Side- and back wallsavailable in different variants and configurations
- + Custom painting in min. C4 medium quality
- + High wind and snow loads
- + Available with a wide range of accessories