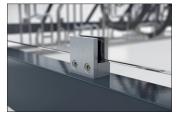

Versatility and flexibility are already built into our timelessly elegant "Köln" shelter system. The "Köln" is available in several sizes and colours, with variable roof lengths and widths and optimised for your application. Printable toughened safety glass fastened with glass holders or other materials are available for the rear and side panels. Even systems with protected interior

- + Hot-dip galvanised flat roof steel construction
- + Side- and back wallsavailable in different variants and configurations
- + Custom painting in min. C4 medium quality
- + High wind and snow loads
- + Available with a wide range of accessories