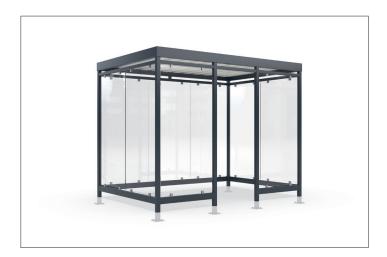

## Köln K3 c/c UP

## Elegant, versatile, flexible and for very high snow loads.

Hot-dip galvanised flat roof steel construction with weatherproof troughed sheet roof, selectable side walls and suitable for very high snow loads.

Versatility and flexibility are already built into our timelessly elegant "Köln" shelter system. The "Köln" is available in several sizes and colours, with variable roof lengths and widths and optimised for your application. Printable toughened safety glass fastened with glass holders or other materials are available for the rear and side panels. Even systems with protected interior

and access doors can be realised. The drainage takes place via ground-level gargoyles. The "Köln" is suitable for very high wind loads and in this "Alpine" variant for even higher snow loads. Custom coating in at least C4 medium quality is also offered. Ready assembled or as a kit.