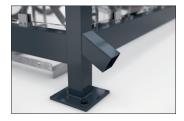

| Article number | EAN           | Width   | Height  | Depth   |
|----------------|---------------|---------|---------|---------|
| 102001779      | 4250366532448 | 3180 mm | 2440 mm | 2165 mm |

| Clear width   | 3060 mm                        |  |
|---------------|--------------------------------|--|
| Clear height  | 2290 mm                        |  |
| Clear depth   | 2105 mm                        |  |
| Roof style    | Flat roof                      |  |
| Roof type     | Troughed sheet                 |  |
| Colour        | our RAL 7016 - Anthracite grey |  |
| Base area     | 6,40 m <sup>2</sup>            |  |
| Mounting type | Floor mounting                 |  |
| Base material | Steel                          |  |
| Snow load     | 1,90 kN/m²                     |  |

- + Hot-dip galvanised flat roof steel construction
- + Side- and back wallsavailable in different variants and configurations
- + Custom painting in min. C4 medium quality
- + High wind and snow loads
- + Available with a wide range of accessories