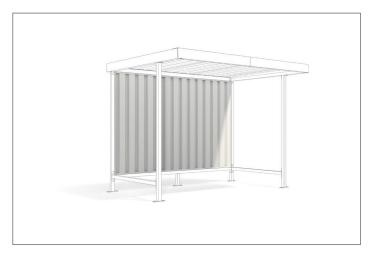

## Back walls

## Rear wall Leipzig L12/L17 RAL 9002

## Versatile and expandable protection

Opaque rear wall for the "Leipzig" shelter system with tubular frame and wall module made of powder-coated profiled sheet metal in RAL 9002 grey-white.

| Article number | EAN           | Width   | Height  | Depth |
|----------------|---------------|---------|---------|-------|
| 102001875      | 4250366533360 | 2870 mm | 1880 mm |       |

The standardised base system of the "Leipzig" shelter offers many options for adaptation to individual requirements. No matter which you decide on, the "Leipzig" model always cuts a fine figure. It is suitable as robust protection for goods of all kinds – whether open, half-open or closed. The rear wall with its

all-round, tubular frame provides weather and privacy protection and is made of sturdy, stainless profiled sheet metal. The tubular frame and wall are each coated in RAL 9002 grey-white. Suitable for models L12 and L17.

- + Opaque wall module made of profiled sheet metal
- + Protection from wind and rain
- + All-round tubular frame
- + Powder coated on both sides in RAL 9002 grey white
- + Including rear panel support