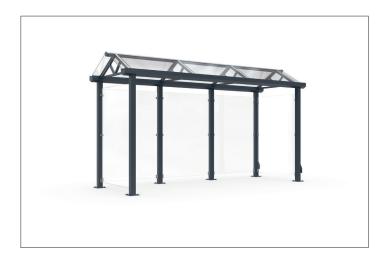

## Surprising versatility in familiar form

Corrosion-protected, custom-produced steel construction with longitudinal/transverse gable roof made of laminated safety glass and variable side elements.

| Article number | EAN           | Width   | Height  | Depth   |
|----------------|---------------|---------|---------|---------|
| 102001932      | 4250366536095 | 4500 mm | 2765 mm | 2000 mm |

A distinctive feature of the "Zurich" model series is the classically shaped, transparent gable roof – a form that has been tried and tested for centuries and which evenly dissipates snow and rain. You can find the gable roof on the "Zurich" in longitudinal or transverse direction, depending on choice and suitability. The corrosion-protected steel girders can be arranged variably, so that cantilever designs are also possible, which are ideally suitable

as shelters for bicycle parking facilities. The versatile system also proves itself as weather protection for shopping carts or carports. Design options also exist for the sidewalls, which by default are of tempered safety glass, as well as in the colour scheme. All types of attachment are possible on request. Extensive range of accessories.