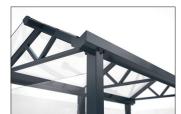

A distinctive feature of the "Zurich" model series is the classically shaped, transparent gable roof – a form that has been tried and tested for centuries and which evenly dissipates snow and rain. You can find the gable roof on the "Zurich" in longitudinal or transverse direction, depending on choice and suitability. The corrosion-protected steel girders can be arranged variably, so that cantilever designs are also possible, which are ideally suitable