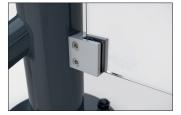

toughened safety glass can be printed with motifs of your choice. The all-round parapet also serves as rain drainage. Inside optional benches, bar tables and free-standing ashtrays provide comfort and tidiness. Kit for self-installation with easy-to-understand installation instructions.