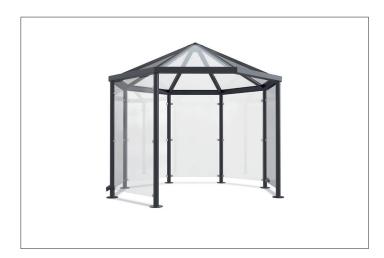

## The ideal meeting place in all weathers

Corrosion-resistant, colour-coated, octogonal tubular steel frame construction with pitched roof of glass or galvanised sheet steel.

| Article number | EAN           | Width   | Height  | Depth   |
|----------------|---------------|---------|---------|---------|
| 102100037      | 4250366526874 | 3300 mm | 3100 mm | 3300 mm |

This attractive pavilion-style shelter will bring your employees, customers or guests together. The "Paris" octogonal, corrosion-resistant, colour-coated tubular steel construction with its pitched roof made of laminated safety glass guarantees longevity and durability in all weather conditions. The side panels made of

toughened safety glass can be printed with motifs of your choice. The all-round parapet also serves as rain drainage. Inside optional benches, bar tables and free-standing ashtrays provide comfort and tidiness. Kit for self-installation with easy-to-understand installation instructions.

- + Octagonal, hot-dip galvanised tubular steel construction
- + Pitched roof made of laminated glass or galvanised sheet steel
- + Side panels made of toughened safety glass
- + Colour scheme in RAL of your choice
- + Kit for self-installation