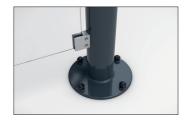

This attractive pavilion-style shelter will bring your employees, customers or guests together. The "Paris" octogonal, corrosion-resistant, colour-coated tubular steel construction with its pitched roof made of laminated safety glass guarantees longevity and durability in all weather conditions. The side panels made of

- + Octagonal, hot-dip galvanised tubular steel construction
- + Pitched roof made of laminated glass or galvanised sheet steel
- + Side panels made of toughened safety glass
- + Colour scheme in RAL of your choice
- + Kit for self-installation