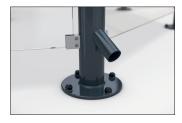

This attractive pavilion-style shelter will bring your employees, customers or guests together. The "Paris" octogonal, corrosion-resistant, colour-coated tubular steel construction with its pitched roof made of laminated safety glass guarantees longevity and durability in all weather conditions. The side panels made of

- + Octagonal, hot-dip galvanised tubular steel construction
- + Pitched roof made of laminated glass or galvanised sheet steel
- + Side panels made of toughened safety glass
- + Colour scheme in RAL of your choice
- + Kit for self-installation