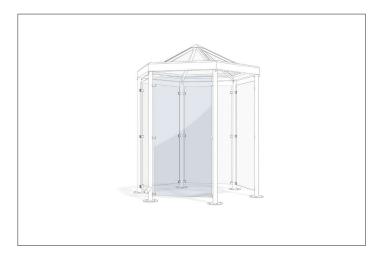

## Perfect rendezvous point in any weather

Side wall for the "Paris" pavilion shelter made of transparent single-pane safety glass with ceramic screen printing and glass holders. For model P600.

| Article number | EAN           | Width   | Height  | Depth |
|----------------|---------------|---------|---------|-------|
| 102100061      | 4250366526911 | 1000 mm | 2000 mm |       |

The "Paris" shelter system is the perfect meeting place in any weather. Small and medium-sized groups of people find protection from the weather under the shelter in the classic pavilion form. You can further adapt the pavilion to your requirements with this side wall which blends perfectly into the shelter's design.

The transparent wall provides reliable protection against wind and water. It is made of crystal-clear single-pane safety glass with ceramic screen printing and is fixed with glass holders. Suitable for the P600 model.

- + Transparent side panel
- + Protection from wind and rain
- + Bright single-pane safety glass (ESG)
- + Mounting with glass holders