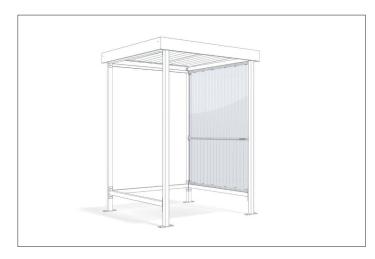

## Side wall Jena

## Weather protection with a small footprint

Robust side wall for the "Jena" shelter system made of transparent corrugated polycarbonate, including galvanised armrests. Can be used on the left or right.

The "Jena" model is the optimal shelter solution wherever less space is available. Available at short notice, you receive a small, robust shelter that defies wind and weather and, with its practical armrests, doesn't neglect comfort either. Ideal, for example, as

a smoker's shelter. The stable transparent side wall made of corrugated polycarbonate, including galvanised armrests, protects against the weather from the sides. Can be used on the left or right.

- + Transparent corrugated polycarbonate
- + Protection from wind and weather
- + Including galvanised armrests
- + Can be used left or right