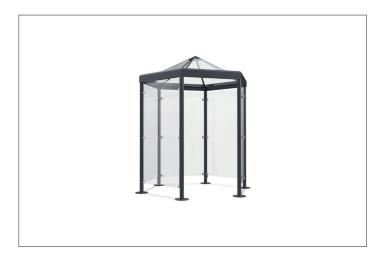

## The ideal meeting place in all weathers

Corrosion-resistant, colour-coated, hexagonal tubular steel frame construction with pitched roof of glass or galvanised sheet steel.

| Article number | EAN           | Width   | Height  | Depth   |
|----------------|---------------|---------|---------|---------|
| 102100320      | 4250366536699 | 2344 mm | 2850 mm | 2030 mm |

This attractive pavilion-style shelter will bring your employees, customers or guests together. The "Paris" hexagonal, corrosion-resistant, colour-coated tubular steel construction with its pitched roof made of laminated safety glass guarantees longevity and durability in all weather conditions. The side panels made of

toughened safety glass can be printed with motifs of your choice. The all-round parapet also serves as rain drainage. Inside optional benches, bar tables and free-standing ashtrays provide comfort and tidiness. Kit for self-installation with easy-to-understand installation instructions.