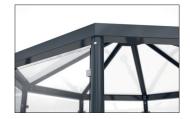

## The ideal meeting place in all weathers

Corrosion-resistant, colour-coated, hexagonal tubular steel frame construction with pitched roof of glass or galvanised sheet steel.

| Article number | EAN           | Width   | Height  | Depth   |
|----------------|---------------|---------|---------|---------|
| 102100320      | 4250366536699 | 2344 mm | 2850 mm | 2030 mm |

This attractive pavilion-style shelter will bring your employees, customers or guests together. The "Paris" hexagonal, corrosion-resistant, colour-coated tubular steel construction with its pitched roof made of laminated safety glass guarantees longevity and durability in all weather conditions. The side panels made of

- + Hexagonal, hot-dip galvanised tubular steel construction
- + Pitched roof made of laminated glass or galvanised sheet steel
- + Side panels made of toughened safety glass
- + Colour scheme in RAL of your choice
- + Kit for self-installation