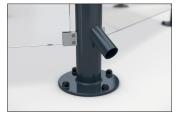

This attractive pavilion-style shelter will bring your employees, customers or guests together. The "Paris" hexagonal, corrosion-resistant, colour-coated tubular steel construction with its pitched roof made of laminated safety glass guarantees longevity and durability in all weather conditions. The side panels made of

- + Hexagonal, hot-dip galvanised tubular steel construction
- + Pitched roof made of laminated glass or galvanised sheet steel
- + Side panels made of toughened safety glass
- + Colour scheme in RAL of your choice
- + Kit for self-installation