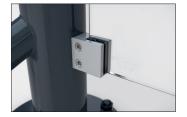

This attractive pavilion-style shelter will bring your employees, customers or guests together. The "Paris" hexagonal, corrosion-resistant, colour-coated tubular steel construction with its pitched roof made of laminated safety glass guarantees longevity and durability in all weather conditions. The side panels made of

toughened safety glass can be printed with motifs of your choice. The all-round parapet also serves as rain drainage. Inside optional benches, bar tables and free-standing ashtrays provide comfort and tidiness. Kit for self-installation with easy-to-understand installation instructions.