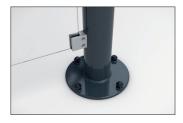

This attractive pavilion-style shelter will bring your employees, customers or guests together. The "Paris" hexagonal, corrosion-resistant, colour-coated tubular steel construction with its pitched roof made of laminated safety glass guarantees longevity and durability in all weather conditions. The side panels made of

- + Hexagonal, hot-dip galvanised tubular steel construction
- + Pitched roof made of laminated glass or galvanised sheet steel
- + Side panels made of toughened safety glass
- + Colour scheme in RAL of your choice
- + Kit for self-installation