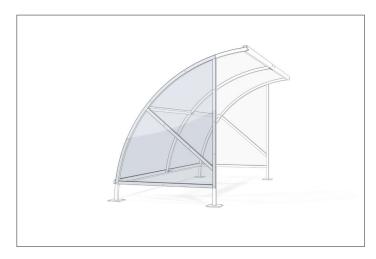

## Bamberg side wall (left)

## Bicycles protected all around

Side wall for the "Bamberg" shelter system with smooth, translucent polyester. Can be used right or left.<br/>br>

| Article number | EAN           | Width | Height | Depth |
|----------------|---------------|-------|--------|-------|
| 102100344      | 4250366533933 |       |        |       |

The "Bamberg" model brings momentum to the world of bicycle parking systems and, in combination with bicycle parking systems, provides an inexpensive yet fully-fledged bicycle shelter. Available in two sizes, the shelter with its curved polycarbonate covering provides excellent weather protection. This side wall made of smooth, translucent polyester also protects the parked bicycles from the side. Can be used on the right or left.<br/>