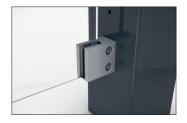

Drainage is above ground through the supports. Printable side walls made of toughened safety glass, benches, bistro tables and free-standing ashtrays are optionally available. The assembly kit for self-installation is supplied with easy-to-follow assembly instructions. Optional custom coating in RAL colours of choice (except pearl and signal colours).