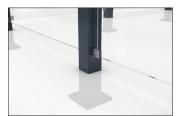

## Come together! In any weather

Robust corrosion-protected colour-coated hot-dip galvanised steel frame construction. Clear laminated glass roofing. Integrated drainage.

| Article number | EAN           | Width   | Height  | Depth   |
|----------------|---------------|---------|---------|---------|
| 102100388      | 4250366536729 | 3300 mm | 3050 mm | 3300 mm |

| Clear height  | 2200 mm                    |  |
|---------------|----------------------------|--|
| Roof style    | Tent roof                  |  |
| Roof type     | Laminated safety glass     |  |
| Colour        | RAL 7016 - Anthracite grey |  |
| Base area     | 9,90 m <sup>2</sup>        |  |
| Mounting type | Floor mounting             |  |
| Base material | Steel                      |  |
| Snow load     | 1,90 kN/m <sup>2</sup>     |  |
|               |                            |  |