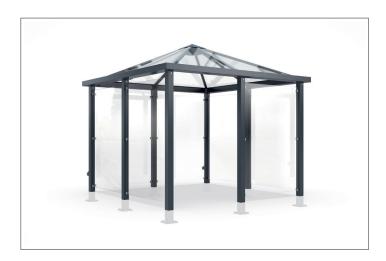

## Athen A401

## Come together! In any weather

Robust corrosion-protected colour-coated hot-dip galvanised steel frame construction. Clear laminated glass roofing. Integrated drainage.

| Article number | EAN           | Width   | Height  | Depth   |
|----------------|---------------|---------|---------|---------|
| 102100388      | 4250366536729 | 3300 mm | 3050 mm | 3300 mm |

Your employees, customers or guests will enjoy coming together under this robust and beautifully designed pavilion-style shelter. The "Athen" steel frame construction with glass roofing in laminated safety glass guarantees an exceptionally long service life in any weather. For maximum corrosion protection, all steel parts are hot-dip galvanised, primed and colour-coated or painted with environmentally friendly two-component paint.