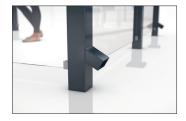

Drainage is above ground through the supports. Printable side walls made of toughened safety glass, benches, bistro tables and free-standing ashtrays are optionally available. The assembly kit for self-installation is supplied with easy-to-follow assembly instructions. Optional custom coating in RAL colours of choice (except pearl and signal colours).