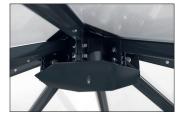

Your employees, customers or guests will enjoy coming together under this robust and beautifully designed pavilion-style shelter. The "Athen" steel frame construction with glass roofing in laminated safety glass guarantees an exceptionally long service life in any weather. For maximum corrosion protection, all steel parts are hot-dip galvanised, primed and colour-coated or painted with environmentally friendly two-component paint.

Drainage is above ground through the supports. Printable side walls made of toughened safety glass, benches, bistro tables and free-standing ashtrays are optionally available. The assembly kit for self-installation is supplied with easy-to-follow assembly instructions. Optional custom coating in RAL colours of choice (except pearl and signal colours).

- + Hot-dip galvanised rectangular steel tubing construction
- + Roofing in clear laminated safety glass
- + Drainage above ground through uprights
- + Colour design in RAL of your choice
- + Assembly kit for self-assembly with assembly instructions