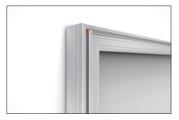

Our BN display case is the economical and safe choice for all standard DIN A4 size posters indoors. The case with its extra-flat design (only 22 mm depth) is mounted on the wall and does not impede in narrow corridors or stairwells. Its elegant, sturdy

door with a robust metal frame provides a clear view of the essentials: your notices. Uncomplicated exchange of the contents is no problem. The aluminium silver-coloured anodised frame is of high quality.

- + Robust swinging door made of acrylic glass with metal frame
- + Flat design only 22 mm deep
- + Suitable for narrow corridors, hallways and staircases
- + Aluminium, silver-coloured anodised
- + Magnetic rear wall, white (incl. 4 magnets)