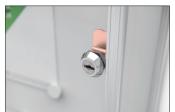

| Visible surface width   | 210 mm        |
|-------------------------|---------------|
| Visible surface height  | 300 mm        |
| Usable interior depth   | 10 mm         |
| Location                | Indoors       |
| Number of DIN-A4-Sheets | 1             |
| Number of locks         | 1             |
| Colour                  | Silver        |
| Mounting type           | Wall mounting |
| Opening type            | Hinged door   |
| Configuration           | One-sided     |

- + Robust swinging door made of acrylic glass with metal frame
- + Flat design only 22 mm deep
- + Suitable for narrow corridors, hallways and staircases
- + Aluminium, silver-coloured anodised
- + Magnetic rear wall, white (incl. 4 magnets)