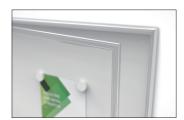

## Focus on the essentials: The BN notice boards

For interior use: Superflat design, minimal depth (22 mm) and the robust acrylic glass door with metal frame characterise the BN Notice Board.

| Article number | EAN           | Width  | Height | Depth |
|----------------|---------------|--------|--------|-------|
| 103100021      | 4250366502595 | 260 mm | 350 mm | 22 mm |

Our BN display case is the economical and safe choice for all standard DIN A4 size posters indoors. The case with its extra-flat design (only 22 mm depth) is mounted on the wall and does not impede in narrow corridors or stairwells. Its elegant, sturdy

door with a robust metal frame provides a clear view of the essentials: your notices. Uncomplicated exchange of the contents is no problem. The aluminium silver-coloured anodised frame is of high quality.

- + Robust swinging door made of acrylic glass with metal frame
- + Flat design only 22 mm deep
- + Suitable for narrow corridors, hallways and staircases
- + Aluminium, silver-coloured anodised
- + Magnetic rear wall, white (incl. 4 magnets)