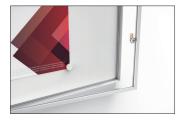

Our BN display case is the economical and safe choice for all standard DIN A4 size posters indoors. The case with its extra-flat design (only 22 mm depth) is mounted on the wall and does not impede in narrow corridors or stairwells. Its elegant, sturdy

door with a robust metal frame provides a clear view of the essentials: your notices. Uncomplicated exchange of the contents is no problem. The aluminium silver-coloured anodised frame is of high quality.

- + Robust swinging door made of acrylic glass with metal frame
- + Flat design only 22 mm deep
- + Suitable for narrow corridors, hallways and staircases
- + Aluminium, silver-coloured anodised
- + Magnetic rear wall, white (incl. 4 magnets)