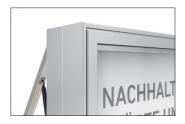

Our notice board City-Light is the right choice if you want to attract attention in the city. Because of its robust, maintenance-free aluminium construction, you can use the product inside and outside. You can mount it to a wall or place it on the floor with a stand - your imagination is the limit. The self-opening swing door is equipped with a gas strut so it holds securely in

the open position. Additionally, the integrated, lowerable snap frame allows you to easily change the contents and prevents them from folding. Finally, the Osram-LED lighting ensures that even at night, your message comes across. All in all this notice board helps your message to stand out.