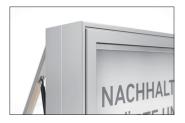

Our notice board City-Light is the right choice if you want to attract attention in the city. Because of its robust, maintenance-free aluminium construction, you can use the product inside and outside. You can mount it to a wall or place it on the floor with a stand - your imagination is the limit. The self-opening swing door is equipped with a gas strut so it holds securely in

- + Robust, maintenance-free aluminium construction
- + CLP format or DIN A0 portrait format
- + Self-opening upward swing door, which holds securely in the open position
- + Integrated, lowerable snap frame for easy poster change
- + Triangular locks to lock from below