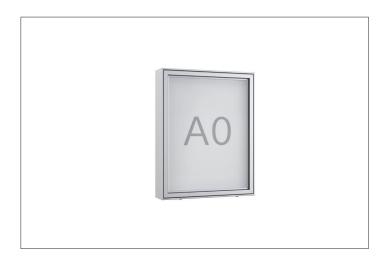

## TN City-Light: Feels at home in busy cities

The right choice if you want to attract attention in the city. Well-lit, safe and easy to use - our TN City-Light notice board.

| Article number | EAN           | Width  | Height  | Depth  |
|----------------|---------------|--------|---------|--------|
| 103100128      | 4250366531007 | 976 mm | 1323 mm | 220 mm |

Our notice board City-Light is the right choice if you want to attract attention in the city. Because of its robust, maintenance-free aluminium construction, you can use the product inside and outside. You can mount it to a wall or place it on the floor with a stand - your imagination is the limit. The self-opening swing door is equipped with a gas strut so it holds securely in

- + Robust, maintenance-free aluminium construction
- + CLP format or DIN A0 portrait format
- + Self-opening upward swing door, which holds securely in the open position
- + Integrated, lowerable snap frame for easy poster change
- + Triangular locks to lock from below