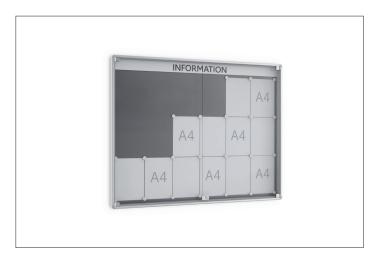

## Maximum convenience: our premium GN/GR notice board

The GN/GR combines highest comfort and practicability. The fire protection certified notice board meets the highest demands for quality, security and design.

Our premium GN/GR model is a first-class combination of quality, security and design. Torsion-resistant aluminium profile and tempered safety glass doors make it the professional choice for all requirements. The frameless all-glass swinging doors of tempered safety glass provide maximum visibility of the contents. Their opening angle of 180 degrees enables the problem-free exchange

of notices. The lock ensures even more security and easy closing convenience. For accident prevention (impact protection), the GN/GR is also available with round die-cast zinc corner joints. The white text bar gives the showcase an unmissable headline and even from a distance provides the viewer with initial information about its contents.

- + All-glass swinging doors of tempered safety glass
- + 180° opening angle of the doors
- + Certified flame resistance (B1)
- + White text bar for long-distance recognition optional
- + Version GR: injury protection through round corner joints