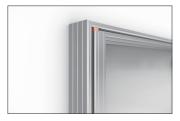

visible surface of its elegant all-glass door gives you a clear view of the essentials: your notices. The uncomplicated exchange of the contents is a breeze. The silver-coloured anodised frame is of high-quality aluminium.

- + Frameless, acrylic glass swinging door
- + Flat design of only 22 mm depth
- + Aluminium, silver coloured anodised
- + Magnetised rear wall, white
- + With security lock