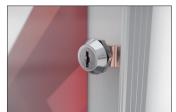

- + Frameless, acrylic glass swinging door
- + Flat design of only 22 mm depth
- + Aluminium, silver coloured anodised
- + Magnetised rear wall, white
- + With security lock