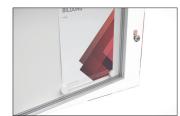

## Focus on the essentials: MN notice boards

For interior applications: an extra-flat design, exceptionally small depth (22 mm) and the elegant, frameless all-glass doors characterise our MN showcases.

Our MN notice board is the economical and safe choice for all standard DIN A4 posters indoors. The display case is mounted on the wall and, with its extra-flat design (only 22 mm deep), is never a hindrance in narrow corridors or stairwells. The generous

visible surface of its elegant all-glass door gives you a clear view of the essentials: your notices. The uncomplicated exchange of the contents is a breeze. The silver-coloured anodised frame is of high-quality aluminium.

- + Frameless, acrylic glass swinging door
- + Flat design of only 22 mm depth
- + Aluminium, silver coloured anodised
- + Magnetised rear wall, white
- + With security lock