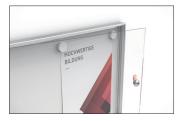

Our MN notice board is the economical and safe choice for all standard DIN A4 posters indoors. The display case is mounted on the wall and, with its extra-flat design (only 22 mm deep), is never a hindrance in narrow corridors or stairwells. The generous

visible surface of its elegant all-glass door gives you a clear view of the essentials: your notices. The uncomplicated exchange of the contents is a breeze. The silver-coloured anodised frame is of high-quality aluminium.