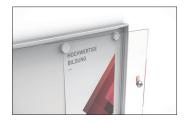

visible surface of its elegant all-glass door gives you a clear view of the essentials: your notices. The uncomplicated exchange of the contents is a breeze. The silver-coloured anodised frame is of high-quality aluminium.

- + Frameless, acrylic glass swinging door
- + Flat design of only 22 mm depth
- + Aluminium, silver coloured anodised
- + Magnetised rear wall, white
- + With security lock