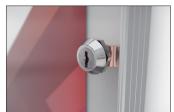

- + Frameless, acrylic glass swinging door
- + Flat design of only 22 mm depth
- + Aluminium, silver coloured anodised
- + Magnetised rear wall, white
- + With security lock

| Article number | EAN           | Width  | Height | Depth |
|----------------|---------------|--------|--------|-------|
| 103400125      | 4250366505640 | 480 mm | 650 mm | 22 mm |

| Visible surface width   | 445 mm        |
|-------------------------|---------------|
| Visible surface height  | 620 mm        |
| Usable interior depth   | 10 mm         |
| Location                | Indoors       |
| Number of DIN-A4-Sheets | 4             |
| Number of locks         | 2             |
| Colour                  | Silver        |
| Mounting type           | Wall mounting |
| Opening type            | Hinged door   |
| Configuration           | One-sided     |