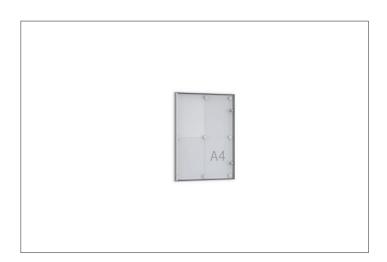

## Focus on the essentials: MN notice boards

For interior applications: an extra-flat design, exceptionally small depth (22 mm) and the elegant, frameless all-glass doors characterise our MN showcases.

Our MN notice board is the economical and safe choice for all standard DIN A4 posters indoors. The display case is mounted on the wall and, with its extra-flat design (only 22 mm deep), is never a hindrance in narrow corridors or stairwells. The generous

visible surface of its elegant all-glass door gives you a clear view of the essentials: your notices. The uncomplicated exchange of the contents is a breeze. The silver-coloured anodised frame is of high-quality aluminium.

| Article number | EAN           | Width  | Height | Depth |
|----------------|---------------|--------|--------|-------|
| 103400125      | 4250366505640 | 480 mm | 650 mm | 22 mm |

| Visible surface width   | 445 mm        |
|-------------------------|---------------|
| Visible surface height  | 620 mm        |
| Usable interior depth   | 10 mm         |
| Location                | Indoors       |
| Number of DIN-A4-Sheets | 4             |
| Number of locks         | 2             |
| Colour                  | Silver        |
| Mounting type           | Wall mounting |
| Opening type            | Hinged door   |
| Configuration           | One-sided     |