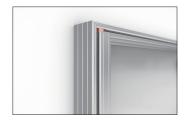

Our MN notice board is the economical and safe choice for all standard DIN A4 posters indoors. The display case is mounted on the wall and, with its extra-flat design (only 22 mm deep), is never a hindrance in narrow corridors or stairwells. The generous

- + Frameless, acrylic glass swinging door
- + Flat design of only 22 mm depth
- + Aluminium, silver coloured anodised
- + Magnetised rear wall, white
- + With security lock