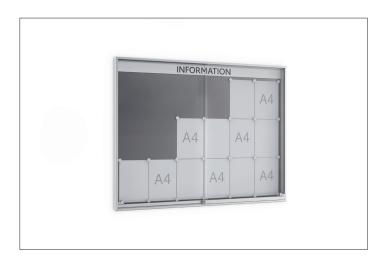

## Preeminent presentation: premium sliding door notice board

The SN/SR combines comfort and practicality. The fire-protection certified sliding door showcase fulfills the highest demands on quality, security and design.

Our premium SN/SR model is a first class combination of quality, security and design. The torsion-resistant aluminium profile and tempered safety glass doors which run on roller-bearings for particularly convenient opening make it the professional choice for all requirements. Particularly suitable for confined spaces – as no doors are opened outwards. The mechanical cylinder pushlock

which engages directly on the metal rail ensures greater security and high locking convenience. For injury prevention (impact protection), the SN/SR is also available with round die-cast zinc corner joints. The optionally available white text bar gives the showcase a high-visibility headline and provides the viewer with initial information about its contents, even from a distance.

- + Easy opening through roller-bearing doors
- + Mechanical cylinder push lock allows locking
- + 4 mm toughened safety glass
- + Building material class B1 (low flammability) according to DIN 4102-1
- + White text bar for visibility from a distance optional