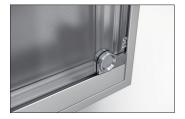

Our premium SN/SR model is a first class combination of quality, security and design. The torsion-resistant aluminium profile and tempered safety glass doors which run on roller-bearings for particularly convenient opening make it the professional choice for all requirements. Particularly suitable for confined spaces – as no doors are opened outwards. The mechanical cylinder pushlock

which engages directly on the metal rail ensures greater security and high locking convenience. For injury prevention (impact protection), the SN/SR is also available with round die-cast zinc corner joints. The optionally available white text bar gives the showcase a high-visibility headline and provides the viewer with initial information about its contents, even from a distance.