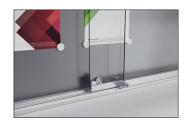

Our premium SN/SR model is a first class combination of quality, security and design. The torsion-resistant aluminium profile and tempered safety glass doors which run on roller-bearings for particularly convenient opening make it the professional choice for all requirements. Particularly suitable for confined spaces – as no doors are opened outwards. The mechanical cylinder pushlock

which engages directly on the metal rail ensures greater security and high locking convenience. For injury prevention (impact protection), the SN/SR is also available with round die-cast zinc corner joints. The optionally available white text bar gives the showcase a high-visibility headline and provides the viewer with initial information about its contents, even from a distance.