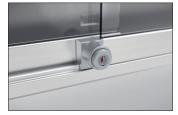

Our premium SN/SR model is a first class combination of quality, security and design. The torsion-resistant aluminium profile and tempered safety glass doors which run on roller-bearings for particularly convenient opening make it the professional choice for all requirements. Particularly suitable for confined spaces – as no doors are opened outwards. The mechanical cylinder pushlock

which engages directly on the metal rail ensures greater security and high locking convenience. For injury prevention (impact protection), the SN/SR is also available with round die-cast zinc corner joints. The optionally available white text bar gives the showcase a high-visibility headline and provides the viewer with initial information about its contents, even from a distance.