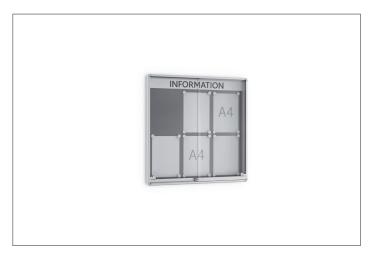

## Preeminent presentation: premium sliding door notice board

The SN/SR combines comfort and practicality. The fire-protection certified sliding door showcase fulfills the highest demands on quality, security and design.

Our premium SN/SR model is a first class combination of quality, security and design. The torsion-resistant aluminium profile and tempered safety glass doors which run on roller-bearingsfor particularly convenient opening make it the professional choice for all requirements. Particularly suitable for confined spaces – as no doors are opened outwards. The mechanical cylinder pushlock

which engages directly on the metal rail ensures greater security and high locking convenience. For injury prevention (impact protection), the SN/SR is also available with round die-cast zinc corner joints. The white text bar gives the showcase a high-visibility headline and provides the viewer with initial information about its contents, even from a distance.

- + Easy opening through roller-bearingdoors
- + 4 mm toughened safety glass
- + Tested & approved flame retardance (B1)
- + White text bar for visibility from a distance optional
- + Version SR: injury protection through round corner joints