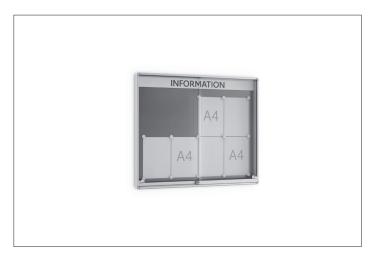

## Preeminent presentation: premium sliding door notice board

The SN/SR combines comfort and practicality. The fire-protection certified sliding door showcase fulfills the highest demands on quality, security and design.

Our premium SN/SR model is a first class combination of quality, security and design. The torsion-resistant aluminium profile and tempered safety glass doors which run on roller-bearingsfor particularly convenient opening make it the professional choice for all requirements. Particularly suitable for confined spaces – as no doors are opened outwards. The mechanical cylinder pushlock

which engages directly on the metal rail ensures greater security and high locking convenience. For injury prevention (impact protection), the SN/SR is also available with round die-cast zinc corner joints. The white text bar gives the showcase a high-visibility headline and provides the viewer with initial information about its contents, even from a distance.

- + Easy opening through roller-bearingdoors
- + 4 mm toughened safety glass
- + Tested & approved flame retardance (B1)
- + White text bar for visibility from a distance optional
- + Version SR: injury protection through round corner joints