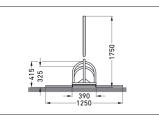

## Advertising bicycle stand with long-term effect

Mobile sturdy tubular steel construction with height-offset parking hoops and large-format sheet steel advertising display, usable on both sides.

| Article number | EAN                                              | Width   | Height                   | Depth    |
|----------------|--------------------------------------------------|---------|--------------------------|----------|
| 105100024      | 4250366510552                                    | 1050 mm | 1750 mm                  | 390 mm   |
|                |                                                  |         |                          |          |
|                |                                                  |         | Advertising space        | Yes      |
|                |                                                  |         | Advertising space width  | 890 mm   |
|                | WERBEFLÄCHE<br>ADVERTISING SPACE<br>890 x 645 mm |         | Advertising space height | 645 mm   |
|                |                                                  |         | Parking spaces           | 3        |
|                |                                                  |         | Colour                   | Silver   |
|                |                                                  |         | Wheel distance           | 350 mm   |
|                |                                                  |         | Tyre width               | 55 mm    |
|                |                                                  |         | Weight                   | 31,00 kg |
|                | CO                                               |         |                          |          |
|                |                                                  |         |                          |          |
| L              |                                                  |         |                          |          |

completely according to your wishes. Unmissable 890 x 645 mm or 890 x 300 mm WXH are available for your company or organisation name etc. When required, insert the optionally available outrigger tubes of models BW 5053 and BW 5156 and simply roll your promotional bicycle rack to its location.