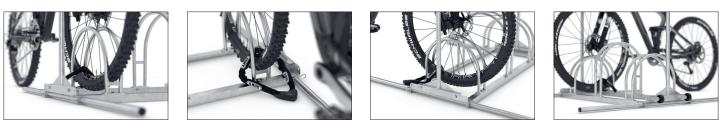

The BW 5000 advertising bike rack that can be accessed on both sides not only offers comfortable parking space for three or six customers' or employees' bicycles and pedelecs – it also has a large-format, double-sided advertising surface made of sheet steel, colour-coated in RAL 9010 Pure white and printable

- + Sturdy tubular steel construction
- + Corrosion-resistant, value-retentive through galvanising
- + Hoop spacing for tyre widths up to 55 mm
- + Large-format, double-sided advertising space
- + Lateral rollers for easy relocation