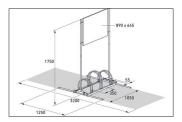

## Advertising bicycle stand with long-term effect

Mobile sturdy tubular steel construction with height-offset parking hoops and large-format sheet steel advertising display, usable on both sides.

| Article number | EAN                                              | Width   | Height                   | Depth    |
|----------------|--------------------------------------------------|---------|--------------------------|----------|
| 105100024      | 4250366510552                                    | 1050 mm | 1750 mm                  | 390 mm   |
|                |                                                  |         |                          |          |
|                |                                                  |         | Advertising space        | Yes      |
|                |                                                  |         | Advertising space width  | 890 mm   |
|                | WERBEFLÄCHE<br>ADVERTISING SPACE<br>890 x 645 mm |         | Advertising space height | 645 mm   |
|                |                                                  |         | Parking spaces           | 3        |
|                |                                                  |         | Colour                   | Silver   |
|                |                                                  |         | Wheel distance           | 350 mm   |
|                |                                                  |         | Tyre width               | 55 mm    |
|                |                                                  |         | Weight                   | 31,00 kg |
|                | CO                                               |         |                          |          |
|                |                                                  |         |                          |          |
| L              |                                                  |         |                          |          |

completely according to your wishes. Unmissable 890 x 645 mm or 890 x 300 mm WXH are available for your company or organisation name etc. When required, insert the optionally available outrigger tubes of models BW 5053 and BW 5156 and simply roll your promotional bicycle rack to its location.