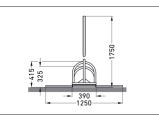

## Advertising bicycle stand with long-term effect

Mobile sturdy tubular steel construction with height-offset parking hoops and large-format sheet steel advertising display, usable on both sides.

| Article number | EAN                                              | Width   | Height                   | Depth    |
|----------------|--------------------------------------------------|---------|--------------------------|----------|
| 105100025      | 4250366511177                                    | 1050 mm | 1750 mm                  | 390 mm   |
| [              |                                                  |         |                          |          |
|                |                                                  |         | Advertising space        | Yes      |
|                |                                                  |         | Advertising space width  | 890 mm   |
|                | WERBEFLÄCHE<br>ADVERTISING SPACE<br>890 x 645 mm |         | Advertising space height | 645 mm   |
|                |                                                  |         | Parking spaces           | 6        |
|                |                                                  |         | Colour                   | Silver   |
|                |                                                  |         | Wheel distance           | 350 mm   |
|                | 000000                                           |         | Tyre width               | 55 mm    |
|                |                                                  |         | Weight                   | 35,50 kg |
|                | Contraction of the second                        |         |                          |          |
|                |                                                  |         |                          |          |
|                |                                                  |         |                          |          |
|                |                                                  |         |                          |          |