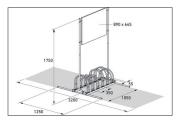

## Advertising bicycle stand with long-term effect

Mobile sturdy tubular steel construction with height-offset parking hoops and large-format sheet steel advertising display, usable on both sides.

| Article number | EAN                                              | Width   | Height                   | Depth    |
|----------------|--------------------------------------------------|---------|--------------------------|----------|
| 105100025      | 4250366511177                                    | 1050 mm | 1750 mm                  | 390 mm   |
| [              |                                                  |         |                          |          |
|                |                                                  |         | Advertising space        | Yes      |
|                |                                                  |         | Advertising space width  | 890 mm   |
|                | WERBEFLÄCHE<br>ADVERTISING SPACE<br>890 x 645 mm |         | Advertising space height | 645 mm   |
|                |                                                  |         | Parking spaces           | 6        |
|                |                                                  |         | Colour                   | Silver   |
|                |                                                  |         | Wheel distance           | 350 mm   |
|                | 000000                                           |         | Tyre width               | 55 mm    |
|                |                                                  |         | Weight                   | 35,50 kg |
|                | Contraction of the second                        |         |                          |          |
|                |                                                  |         |                          |          |
|                |                                                  |         |                          |          |
|                |                                                  |         |                          |          |