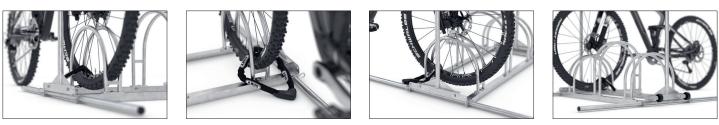

The BW 5000 advertising bike rack that can be accessed on both sides not only offers comfortable parking space for three or six customers' or employees' bicycles and pedelecs – it also has a large-format, double-sided advertising surface made of sheet steel, colour-coated in RAL 9010 Pure white and printable

- + Sturdy tubular steel construction
- + Corrosion-resistant, value-retentive through galvanising
- + Hoop spacing for tyre widths up to 55 mm
- + Large-format, double-sided advertising space
- + Lateral rollers for easy relocation