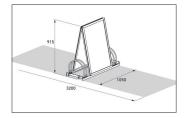

The AW 5112 advertising bike rack presents your company and its current offers optimally and in any weather. Between the comfortable parking space for two customer bicycles is a doublesided display stand that everyone recognises as a tried-and-tested outdoor advertising medium. The stand features two aluminium folding frames in DIN A1 portrait format and a handy Quick-Clip

system, with which you can exchange your advertising posters in a jiffy. The posters themselves are protected with non-reflective, waterproof film pockets which are included in the scope of delivery. After closing time, simply roll your advertising bike rack to its storage place.