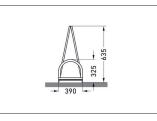

## The weatherproof advertising display one likes to park at

Sturdy, mobile double bike parker with large display, weatherproof film pockets and Quick-Clip system for super speedy poster exchange.

| Article number | EAN           | Width          | Height                   | Depth    |
|----------------|---------------|----------------|--------------------------|----------|
| 105100028      | 4250366505824 | 1050 mm        | 635 mm                   | 390 mm   |
|                |               |                |                          |          |
|                |               |                | Advertising space        | Yes      |
|                |               |                | Advertising space width  | 594 mm   |
|                |               |                | Advertising space height | 841 mm   |
|                |               | Parking spaces | 2                        |          |
| A1             |               |                | Colour                   | Silver   |
|                |               |                | Tyre width               | 55 mm    |
|                |               |                | Weight                   | 28,30 kg |
|                | Colls         |                |                          |          |
|                |               |                |                          | A1       |