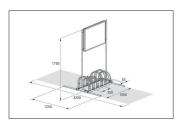

## Always up to date with weatherproof advertising

Mobile sturdy tubular steel construction with six height-offset parking hoops. Weatherproof film pockets and Quick-Clip system for speedy poster exchange.

The CW 5000 advertising bike rack helps you to keep your advertising messages up to date and effectively protected against weather influences. A double-sided advertising space is clearly visible above the comfortable parking space for three or six customers´ or employees´ bicycles that can be accessed on both sides. The rack features two aluminium snap frames in DIN

A1 portrait format and a handy Quick-Clip system, with which you can exchange your advertising posters in a jiffy. The posters themselves are protected with non-reflective, waterproof film pockets which are included in the scope of delivery. Where required, insert the integrated outrigger tubes and simply roll your advertising bike rack to its location.