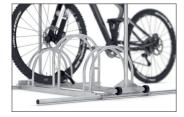

## Always up to date with weatherproof advertising

Mobile sturdy tubular steel construction with six height-offset parking hoops. Weatherproof film pockets and Quick-Clip system for speedy poster exchange.

The CW 5000 advertising bike rack helps you to keep your advertising messages up to date and effectively protected against weather influences. A double-sided advertising space is clearly visible above the comfortable parking space for three or six customers´ or employees´ bicycles that can be accessed on both sides. The rack features two aluminium snap frames in DIN

A1 portrait format and a handy Quick-Clip system, with which you can exchange your advertising posters in a jiffy. The posters themselves are protected with non-reflective, waterproof film pockets which are included in the scope of delivery. Where required, insert the integrated outrigger tubes and simply roll your advertising bike rack to its location.