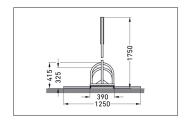

| Article number | EAN           | Width   | Height  | Depth  |
|----------------|---------------|---------|---------|--------|
| 105100039      | 4250366511207 | 1050 mm | 1750 mm | 390 mm |

| Advertising space        | Yes      |
|--------------------------|----------|
| Advertising space width  | 841 mm   |
| Advertising space height | 594 mm   |
| Parking spaces           | 6        |
| Colour                   | Silver   |
| Wheel distance           | 350 mm   |
| Tyre width               | 55 mm    |
| Weight                   | 24,00 kg |
|                          |          |