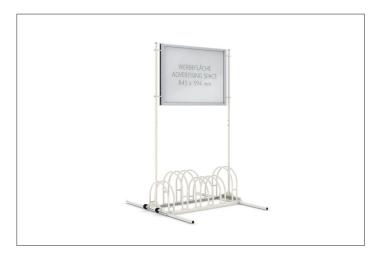

## Always up to date with weatherproof advertising

Mobile sturdy tubular steel construction with six height-offset parking hoops. Weatherproof film pockets and Quick-Clip system for speedy poster exchange.

| Article number | EAN           | Width   | Height  | Depth  |
|----------------|---------------|---------|---------|--------|
| 105100039      | 4250366511207 | 1050 mm | 1750 mm | 390 mm |

| Advertising space        | Yes      |
|--------------------------|----------|
| Advertising space width  | 841 mm   |
| Advertising space height | 594 mm   |
| Parking spaces           | 6        |
| Colour                   | Silver   |
| Wheel distance           | 350 mm   |
| Tyre width               | 55 mm    |
| Weight                   | 24,00 kg |
|                          |          |

The CW 5000 advertising bike rack helps you to keep your advertising messages up to date and effectively protected against weather influences. A double-sided advertising space is clearly visible above the comfortable parking space for three or six customers´ or employees´ bicycles that can be accessed on both sides. The rack features two aluminium snap frames in DIN

A1 portrait format and a handy Quick-Clip system, with which you can exchange your advertising posters in a jiffy. The posters themselves are protected with non-reflective, waterproof film pockets which are included in the scope of delivery. Where required, insert the integrated outrigger tubes and simply roll your advertising bike rack to its location.

- + Sturdy tubular steel construction
- + Corrosion-resistant, value-retentive through galvanizing
- + DIN A1 landscape advertising space with Quick-Clip-System
- + Non-reflective, waterproof film pockets
- + Transport rollers and outrigger tubes integrated