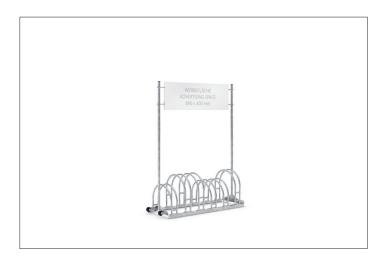

## **Bicycle Stands for Advertising BW 5000**

Mobile sturdy tubular steel construction with height-offset parking hoops and large-format sheet steel advertising display, usable on both sides.

| Article number | EAN           | Width   | Height  | Depth  |
|----------------|---------------|---------|---------|--------|
| 105100047      | 4250366531090 | 1050 mm | 1400 mm | 390 mm |

| Advertising space        | Yes      |
|--------------------------|----------|
| Advertising space width  | 890 mm   |
| Advertising space height | 300 mm   |
| Parking spaces           | 6        |
| Colour                   | Silver   |
| Wheel distance           | 350 mm   |
| Tyre width               | 55 mm    |
| Weight                   | 25,40 kg |
|                          |          |

The BW 5000 advertising bike rack with parking spaces that can be accessed on both sides not only offers comfortable parking space for customers' or employees' bicycles and pedelecs – it also has a large-format, double-sided advertising surface made of sheet steel, colour-coated in RAL 9010 Pure white and printable

completely according to your wishes. Unmissable 890 x 645 mm or 890 x 300 mm WXH are available for your company or organisation name etc. When required, insert the optionally available outrigger tubes of models BW 5053 and BW 5156 and simply roll your promotional bicycle rack to its location.