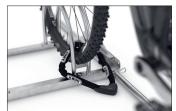

- + For one or two-sided parking
- + Easy to move by means of side-mounted castors
- + Robust steel construction with bow-shaped hoops
- + Corrosion-proof and long-lasting thanks to galvanising
- + Hoop spacing for bicycles with tyre widths of up to 55 mm