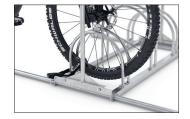

- + For one or two-sided parking
- + Easy to move by means of side-mounted castors
- + Robust steel construction with bow-shaped hoops
- + Corrosion-proof and long-lasting thanks to galvanising
- + Hoop spacing for bicycles with tyre widths of up to 55 mm