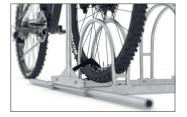

- + For one or two-sided parking
- + Easy to move by means of side-mounted castors
- + Robust steel construction with bow-shaped hoops
- + Corrosion-proof and long-lasting thanks to galvanising
- + Hoop spacing for bicycles with tyre widths of up to 55 mm