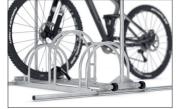

The BW 5000 advertising bike rack with parking spaces that can be accessed on both sides not only offers comfortable parking space for customers' or employees' bicycles and pedelecs – it also has a large-format, double-sided advertising surface made of sheet steel, colour-coated in RAL 9010 Pure white and printable

- + For one or two-sided parking
- + Easy to move by means of side-mounted castors
- + Robust steel construction with bow-shaped hoops
- + Corrosion-proof and long-lasting thanks to galvanising
- + Hoop spacing for bicycles with tyre widths of up to 55 mm