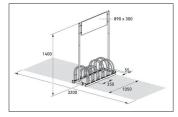

| Advertising space        | Yes      |
|--------------------------|----------|
| Advertising space width  | 890 mm   |
| Advertising space height | 300 mm   |
| Parking spaces           | 6        |
| Colour                   | Silver   |
| Wheel distance           | 350 mm   |
| Tyre width               | 55 mm    |
| Weight                   | 25,40 kg |
|                          |          |

completely according to your wishes. Unmissable 890 x 645 mm or 890 x 300 mm WXH are available for your company or organisation name etc. When required, insert the optionally available outrigger tubes of models BW 5053 and BW 5156 and simply roll your promotional bicycle rack to its location.