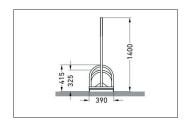

## **Bicycle Stands for Advertising BW 5000**

Mobile sturdy tubular steel construction with height-offset parking hoops and large-format sheet steel advertising display, usable on both sides.

| Article number | EAN           | Width   | Height  | Depth  |
|----------------|---------------|---------|---------|--------|
| 105100047      | 4250366531090 | 1050 mm | 1400 mm | 390 mm |

| Advertising space        | Yes      |
|--------------------------|----------|
| Advertising space width  | 890 mm   |
| Advertising space height | 300 mm   |
| Parking spaces           | 6        |
| Colour                   | Silver   |
| Wheel distance           | 350 mm   |
| Tyre width               | 55 mm    |
| Weight                   | 25,40 kg |
|                          |          |