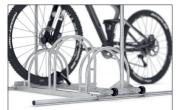

## **Bicycle Stands for Advertising BW 5000**

Mobile sturdy tubular steel construction with height-offset parking hoops and large-format sheet steel advertising display, usable on both sides.

| Article number | EAN           | Width   | Height  | Depth  |
|----------------|---------------|---------|---------|--------|
| 105100051      | 4250366531083 | 1050 mm | 1400 mm | 390 mm |

The BW 5000 advertising bike rack with parking spaces that can be accessed on both sides not only offers comfortable parking space for customers' or employees' bicycles and pedelecs – it also has a large-format, double-sided advertising surface made of sheet steel, colour-coated in RAL 9010 Pure white and printable

completely according to your wishes. Unmissable 890 x 645 mm or 890 x 300 mm WXH are available for your company or organisation name etc. When required, insert the optionally available outrigger tubes of models BW 5053 and BW 5156 and simply roll your promotional bicycle rack to its location.