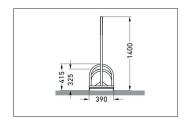

## **Bicycle Stands for Advertising BW 5000**

Mobile sturdy tubular steel construction with height-offset parking hoops and large-format sheet steel advertising display, usable on both sides.

| Article number | EAN           | Width   | Height  | Depth  |
|----------------|---------------|---------|---------|--------|
| 105100051      | 4250366531083 | 1050 mm | 1400 mm | 390 mm |

| Advertising space        | Yes      |
|--------------------------|----------|
| Advertising space width  | 890 mm   |
| Advertising space height | 300 mm   |
| Parking spaces           | 3        |
| Colour                   | Silver   |
| Wheel distance           | 350 mm   |
| Tyre width               | 55 mm    |
| Weight                   | 22,00 kg |
|                          |          |