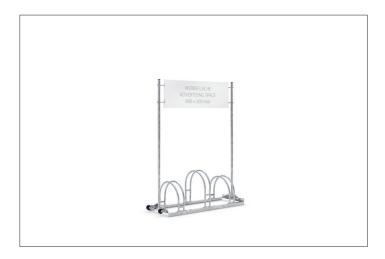

## **Bicycle Stands for Advertising BW 5000**

Mobile sturdy tubular steel construction with height-offset parking hoops and large-format sheet steel advertising display, usable on both sides.

| Article number | EAN           | Width   | Height  | Depth  |
|----------------|---------------|---------|---------|--------|
| 105100051      | 4250366531083 | 1050 mm | 1400 mm | 390 mm |

| Advertising space        | Yes      |
|--------------------------|----------|
| Advertising space width  | 890 mm   |
| Advertising space height | 300 mm   |
| Parking spaces           | 3        |
| Colour                   | Silver   |
| Wheel distance           | 350 mm   |
| Tyre width               | 55 mm    |
| Weight                   | 22,00 kg |
|                          |          |

The BW 5000 advertising bike rack with parking spaces that can be accessed on both sides not only offers comfortable parking space for customers' or employees' bicycles and pedelecs – it also has a large-format, double-sided advertising surface made of sheet steel, colour-coated in RAL 9010 Pure white and printable

completely according to your wishes. Unmissable 890 x 645 mm or 890 x 300 mm WXH are available for your company or organisation name etc. When required, insert the optionally available outrigger tubes of models BW 5053 and BW 5156 and simply roll your promotional bicycle rack to its location.

- + For one or two-sided parking
- + Easy to move by means of side-mounted castors
- + Robust steel construction with bow-shaped hoops
- + Corrosion-proof and long-lasting thanks to galvanising
- + Hoop spacing for bicycles with tyre widths of up to 55 mm