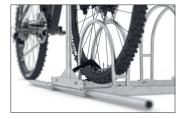

- + For one or two-sided parking
- + Easy to move by means of side-mounted castors
- + Robust steel construction with bow-shaped hoops
- + Corrosion-proof and long-lasting thanks to galvanising
- + Hoop spacing for bicycles with tyre widths of up to 55 mm