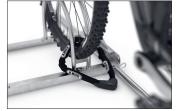

- + For one or two-sided parking
- + Easy to move by means of side-mounted castors
- + Robust steel construction with bow-shaped hoops
- + Corrosion-proof and long-lasting thanks to galvanising
- + Hoop spacing for bicycles with tyre widths of up to 55 mm