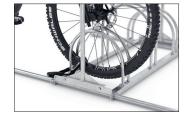

- + For one or two-sided parking
- + Easy to move by means of side-mounted castors
- + Robust steel construction with bow-shaped hoops
- + Corrosion-proof and long-lasting thanks to galvanising
- + Hoop spacing for bicycles with tyre widths of up to 55 mm