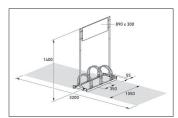

## **Bicycle Stands for Advertising BW 5000**

Mobile sturdy tubular steel construction with height-offset parking hoops and large-format sheet steel advertising display, usable on both sides.

| Article number | EAN           | Width   | Height  | Depth  |
|----------------|---------------|---------|---------|--------|
| 105100051      | 4250366531083 | 1050 mm | 1400 mm | 390 mm |

| Advertising space        | Yes      |
|--------------------------|----------|
| Advertising space width  | 890 mm   |
| Advertising space height | 300 mm   |
| Parking spaces           | 3        |
| Colour                   | Silver   |
| Wheel distance           | 350 mm   |
| Tyre width               | 55 mm    |
| Weight                   | 22,00 kg |
|                          |          |

completely according to your wishes. Unmissable 890 x 645 mm or 890 x 300 mm WXH are available for your company or organisation name etc. When required, insert the optionally available outrigger tubes of models BW 5053 and BW 5156 and simply roll your promotional bicycle rack to its location.