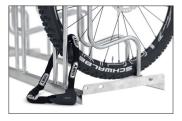

## Secure your advertising and your customers' bikes

Mobile tubular steel construction with three or six height-offset parking hoops. Weatherproof film pockets and Quick-Clip system for speedy poster exchange.

The CW 5000 advertising bike rack helps you to keep your advertising messages up to date and effectively protected against weather influences. A double-sided advertising space is clearly visible above the comfortable parking space for three or six customers' or employees' bicycles. The rack features two aluminium snap frames in DIN A1 portrait format and a handy Quick-Clip

system, with which you can exchange your advertising posters in a jiffy. The posters themselves are protected with non-reflective, waterproof film pockets which are included in the scope of delivery. Where required, insert the integrated outrigger tubes and simply roll your advertising bike rack to its location.