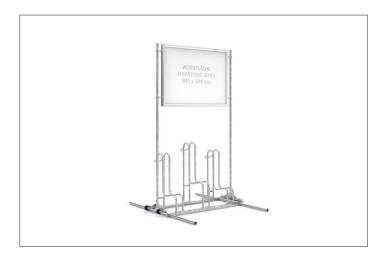

## Advertising bicycle racks

## CW 4053 BR

## Secure your advertising and your customers' bikes

Mobile tubular steel construction with three or six height-offset parking hoops. Weatherproof film pockets and Quick-Clip system for speedy poster exchange.

| Article number | EAN           | Width   | Height  | Depth  |
|----------------|---------------|---------|---------|--------|
| 105100056      | 4250366537788 | 1050 mm | 1780 mm | 390 mm |

| Advertising space        | Yes      |
|--------------------------|----------|
| Advertising space width  | 841 mm   |
| Advertising space height | 594 mm   |
| Parking spaces           | 3        |
| Colour                   | Silver   |
| Weight                   | 33,50 kg |
|                          |          |

The CW 5000 advertising bike rack helps you to keep your advertising messages up to date and effectively protected against weather influences. A double-sided advertising space is clearly visible above the comfortable parking space for three or six customers' or employees' bicycles. The rack features two aluminium snap frames in DIN A1 portrait format and a handy Quick-Clip

system, with which you can exchange your advertising posters in a jiffy. The posters themselves are protected with non-reflective, waterproof film pockets which are included in the scope of delivery. Where required, insert the integrated outrigger tubes and simply roll your advertising bike rack to its location.