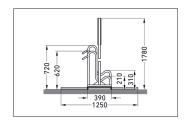

| Article number | EAN           | Width   | Height  | Depth  |
|----------------|---------------|---------|---------|--------|
| 105100056      | 4250366537788 | 1050 mm | 1780 mm | 390 mm |

| Advertising space        | Yes      |
|--------------------------|----------|
| Advertising space width  | 841 mm   |
| Advertising space height | 594 mm   |
| Parking spaces           | 3        |
| Colour                   | Silver   |
| Weight                   | 33,50 kg |
|                          |          |