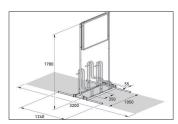

## Secure your advertising and your customers' bikes

Mobile tubular steel construction with three or six height-offset parking hoops. Weatherproof film pockets and Quick-Clip system for speedy poster exchange.

| Article number | EAN           | Width   | Height  | Depth  |
|----------------|---------------|---------|---------|--------|
| 105100056      | 4250366537788 | 1050 mm | 1780 mm | 390 mm |

| Advertising space        | Yes      |
|--------------------------|----------|
| Advertising space width  | 841 mm   |
| Advertising space height | 594 mm   |
| Parking spaces           | 3        |
| Colour                   | Silver   |
| Weight                   | 33,50 kg |
|                          |          |

The CW 5000 advertising bike rack helps you to keep your advertising messages up to date and effectively protected against weather influences. A double-sided advertising space is clearly visible above the comfortable parking space for three or six customers' or employees' bicycles. The rack features two aluminium snap frames in DIN A1 portrait format and a handy Quick-Clip

system, with which you can exchange your advertising posters in a jiffy. The posters themselves are protected with non-reflective, waterproof film pockets which are included in the scope of delivery. Where required, insert the integrated outrigger tubes and simply roll your advertising bike rack to its location.