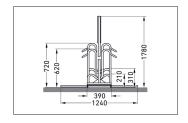

| Article number | EAN           | Width   | Height  | Depth  |
|----------------|---------------|---------|---------|--------|
| 105100057      | 4250366537795 | 1050 mm | 1780 mm | 390 mm |

| Advertising space        | Yes      |
|--------------------------|----------|
| Advertising space width  | 841 mm   |
| Advertising space height | 594 mm   |
| Parking spaces           | 6        |
| Colour                   | Silver   |
| Weight                   | 42,20 kg |
|                          |          |