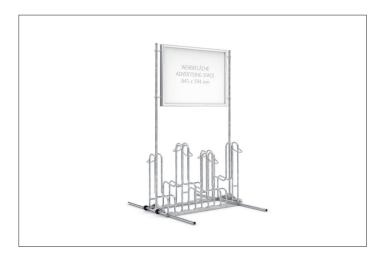

## Advertising bicycle racks

## CW 4156 BR

## Secure your advertising and your customers' bikes

Mobile tubular steel construction with three or six height-offset parking hoops. Weatherproof film pockets and Quick-Clip system for speedy poster exchange.

The CW 5000 advertising bike rack helps you to keep your advertising messages up to date and effectively protected against weather influences. A double-sided advertising space is clearly visible above the comfortable parking space for three or six customers' or employees' bicycles. The rack features two aluminium snap frames in DIN A1 portrait format and a handy Quick-Clip

system, with which you can exchange your advertising posters in a jiffy. The posters themselves are protected with non-reflective, waterproof film pockets which are included in the scope of delivery. Where required, insert the integrated outrigger tubes and simply roll your advertising bike rack to its location.

- + Sturdy tubular steel construction
- + Corrosion-resistant, value-retentive through galvanizing
- + DIN A1 landscape advertising space with Quick-Clip-System
- + Non-reflective, waterproof film pockets
- + Transport rollers and outrigger tubes integrated