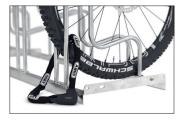

## Secure your advertising and your customers' bikes

Mobile tubular steel construction with three or six height-offset parking hoops. Weatherproof film pockets and Quick-Clip system for speedy poster exchange.