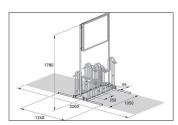

## Secure your advertising and your customers' bikes

Mobile tubular steel construction with three or six height-offset parking hoops. Weatherproof film pockets and Quick-Clip system for speedy poster exchange.

| Article number | EAN           | Width   | Height  | Depth  |
|----------------|---------------|---------|---------|--------|
| 105100057      | 4250366537795 | 1050 mm | 1780 mm | 390 mm |

| Advertising space        | Yes      |
|--------------------------|----------|
| Advertising space width  | 841 mm   |
| Advertising space height | 594 mm   |
| Parking spaces           | 6        |
| Colour                   | Silver   |
| Weight                   | 42,20 kg |
|                          |          |

The CW 5000 advertising bike rack helps you to keep your advertising messages up to date and effectively protected against weather influences. A double-sided advertising space is clearly visible above the comfortable parking space for three or six customers' or employees' bicycles. The rack features two aluminium snap frames in DIN A1 portrait format and a handy Quick-Clip

system, with which you can exchange your advertising posters in a jiffy. The posters themselves are protected with non-reflective, waterproof film pockets which are included in the scope of delivery. Where required, insert the integrated outrigger tubes and simply roll your advertising bike rack to its location.