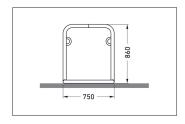

| Article number | EAN           | Width   | Height | Depth  |
|----------------|---------------|---------|--------|--------|
| 105200003      | 4250366522647 | 3870 mm | 870 mm | 750 mm |

| Parking spaces     | 8                      |  |
|--------------------|------------------------|--|
| Colour             | Silver                 |  |
| Knee-high crossbar | No                     |  |
| Construction type  | Screwed / assembly kit |  |
| Base material      | Steel                  |  |
| Mounting type      | On the floor           |  |
| Bike spacing       | 800 mm                 |  |
| Configuration      | Two-sided              |  |
|                    |                        |  |