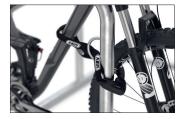

edges provides safety for the rider; integrated steel eyelets for bicycle locks do the same for the bicycle. GALAXY can be easily attached to the ground and be extended to almost endless row systems. If required, an optional advertising sign can be integrated. Available in many RAL colours.