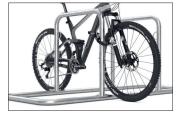

The GALAXY lean & rest system stands alone and needs no concrete or foundation work. Bolt together, place upright – done! If you want to create many parking spaces, you can make fast progress. The 32-36 models offer between four and twelve parking spaces, which are designed to save space through double-sided access. The injury-resistant tubular construction without corners and