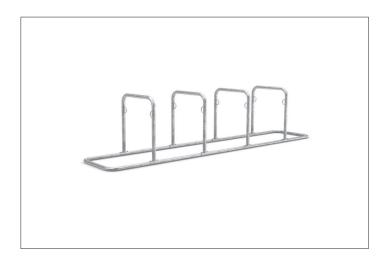

## Contemporary, highly functional bicycle parking system

Free-standing, space-saving and injury-safe bicycle rest system with anti-theft device, advertising sign option and prefabricated for row/series connection.

| Article number | EAN           | Width   | Height | Depth  |
|----------------|---------------|---------|--------|--------|
| 105200003      | 4250366522647 | 3870 mm | 870 mm | 750 mm |

| Parking spaces     | 8                      |  |
|--------------------|------------------------|--|
| Colour             | Silver                 |  |
| Knee-high crossbar | No                     |  |
| Construction type  | Screwed / assembly kit |  |
| Base material      | Steel                  |  |
| Mounting type      | On the floor           |  |
| Bike spacing       | 800 mm                 |  |
| Configuration      | Two-sided              |  |
|                    |                        |  |

The GALAXY lean & rest system stands alone and needs no concrete or foundation work. Bolt together, place upright – done! If you want to create many parking spaces, you can make fast progress. The 32-36 models offer between four and twelve parking spaces, which are designed to save space through double-sided access. The injury-resistant tubular construction without corners and