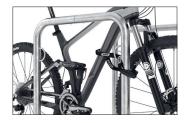

edges provides safety for the rider; integrated steel eyelets for bicycle locks do the same for the bicycle. GALAXY can be easily attached to the ground and be extended to almost endless row systems. If required, an optional advertising sign can be integrated. Available in many RAL colours.