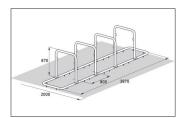

| Article number | EAN           | Width   | Height | Depth  |
|----------------|---------------|---------|--------|--------|
| 105200003      | 4250366522647 | 3870 mm | 870 mm | 750 mm |

| Parking spaces     | 8                      |  |
|--------------------|------------------------|--|
| Colour             | Silver                 |  |
| Knee-high crossbar | No                     |  |
| Construction type  | Screwed / assembly kit |  |
| Base material      | Steel                  |  |
| Mounting type      | On the floor           |  |
| Bike spacing       | 800 mm                 |  |
| Configuration      | Two-sided              |  |
|                    |                        |  |

The GALAXY lean & rest system stands alone and needs no concrete or foundation work. Bolt together, place upright – done! If you want to create many parking spaces, you can make fast progress. The 32-36 models offer between four and twelve parking spaces, which are designed to save space through double-sided access. The injury-resistant tubular construction without corners and