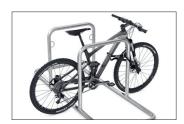

## Contemporary, highly functional bicycle parking system

Free-standing, space-saving and injury-safe bicycle rest system with anti-theft device, advertising sign option and prefabricated for row/series connection.

The GALAXY lean & rest system stands alone and needs no concrete or foundation work. Bolt together, place upright – done! If you want to create many parking spaces, you can make fast progress. The 32-36 models offer between four and twelve parking spaces, which are designed to save space through double-sided access. The injury-resistant tubular construction without corners and

edges provides safety for the rider; integrated steel eyelets for bicycle locks do the same for the bicycle. GALAXY can be easily attached to the ground and be extended to almost endless row systems. If required, an optional advertising sign can be integrated. Available in many RAL colours.

- + Free-standing, bolted tubular steel construction
- + Corrosion-protected through galvanising
- + Integrated eyelets to prevent theft
- + Prefabricated for row/serial connection
- + Optional advertising signs can be added